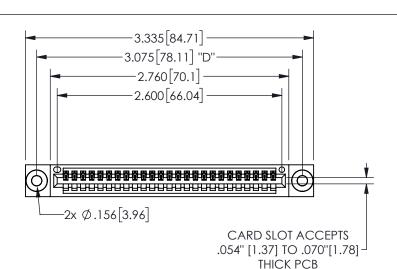

345/395 SERIES CARD EDGE CONNECTOR PART NUMBER: 345-025-540-603

YOUR CONNECTION TO QUALITY & SERVICE

**EDAC INC** TORONTO, ONTARIO CANADA

THESE DRAWINGS AND SPECIFICATIONS ARE THE PROPERTY OF EDAC INC.,AND SHALL NOT BE REPRODUCED, OR COPIED OR USED AS THE BASIS FOR THE MANUFACTURE OR SALE OF APPARATUS WITHOUT WRITTEN PERMISSION.

THIS IS A C.A.D. GENERATED DRAWING DO NOT MAKE MANUAL REVISIONS TO MASTER.

ORIGINAL 1