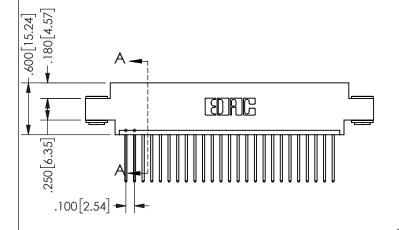

## .330[8.38] POINT OF CARD SLOT CONTACT .370 9.4

.160 4.06

SECTION A-A

<u>Contact Dimensions:</u>
540-Wire Wrap .025 Sq.(0.64 Sq.) - Tail LG=.560(14.22)
.100 (2.54) Contact Spacing x .200 (5.08) Row Spacing

345/395 SERIES CARD EDGE CONNECTOR PART NUMBER: 345-025-540-603

YOUR CONNECTION TO QUALITY & SERVICE

**EDAC INC** TORONTO, ONTARIO CANADA

THESE DRAWINGS AND SPECIFICATIONS ARE THE PROPERTY OF EDAC INC.,AND SHALL NOT BE REPRODUCED, OR COPIED OR USED AS THE BASIS FOR THE MANUFACTURE OR SALE OF APPARATUS WITHOUT WRITTEN PERMISSION.