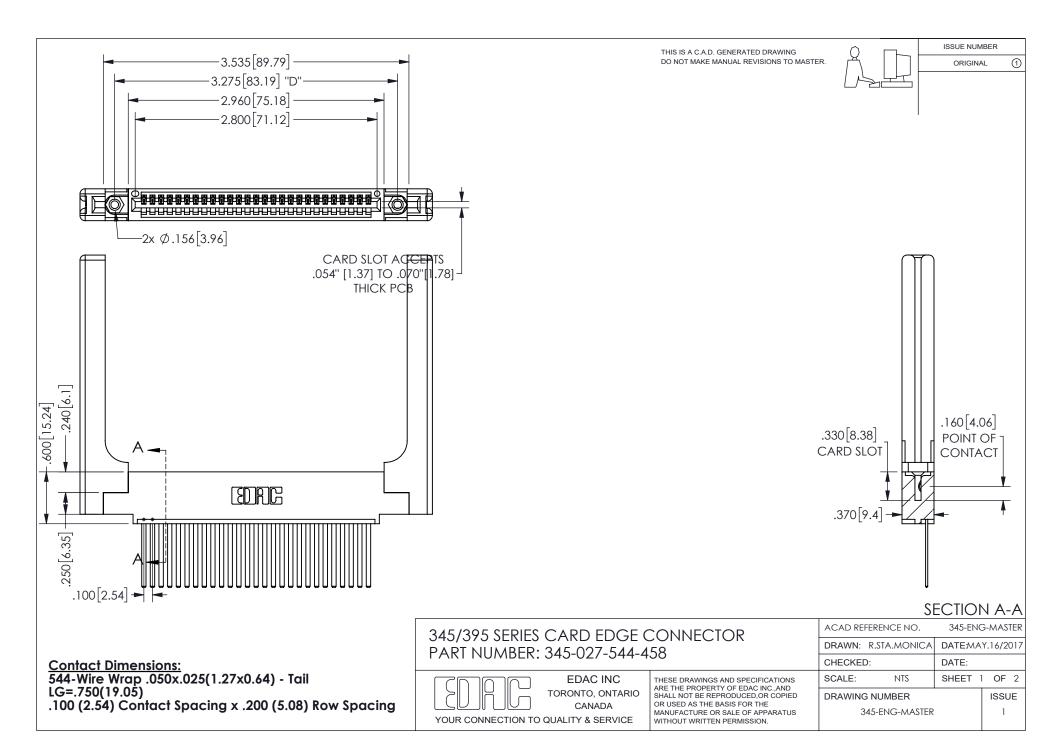

ISSUE NUMBER ORIGINAL

1

**Contact Code 558** 

Contact Code 559

Contact Code 560

INSULATOR MATERIAL: THERMOPLASTIC POLYESTER, UL 94V-0

DAP MATERIAL AVAILABLE UPON REQUEST

CONTACT MATERIAL; COPPER ALLOY

CONTACT PLATING: GOLD ON THE MATING AREA, TIN PLATING ON THE CONTACT TAILS, NICKEL UNDERPLATE

345/395 SERIES CARD EDGE CONNECTOR CONTACT CODE 555,556,558,559,560 DIMENSIONS

YOUR CONNECTION TO QUALITY & SERVICE

**EDAC INC** TORONTO, ONTARIO CANADA

THESE DRAWINGS AND SPECIFICATIONS ARE THE PROPERTY OF EDAC INC.,AND SHALL NOT BE REPRODUCED, OR COPIED OR USED AS THE BASIS FOR THE MANUFACTURE OR SALE OF APPARATUS WITHOUT WRITTEN PERMISSION.

| ACAD REFERENCE NO.  | 345-ENG-MASTER   |
|---------------------|------------------|
| DRAWN: R.STA.MONICA | DATE:MAY.16/2017 |
| CHECKED:            | DATE:            |
| SCALE: 1:1          | SHEET 2 OF 2     |
| DRAWING NUMBER      | ISSUE            |
| 345-FNG-MASTER      | 1                |