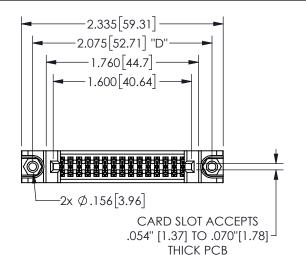

## 345/395 SERIES CARD EDGE CONNECTOR PART NUMBER: 345-030-521-588

YOUR CONNECTION TO QUALITY & SERVICE

**EDAC INC** TORONTO, ONTARIO CANADA

THESE DRAWINGS AND SPECIFICATIONS ARE THE PROPERTY OF EDAC INC.,AND SHALL NOT BE REPRODUCED,OR COPIED OR USED AS THE BASIS FOR THE MANUFACTURE OR SALE OF APPARATUS WITHOUT WRITTEN PERMISSION.

| SECTION A-A         |                  |       |
|---------------------|------------------|-------|
| ACAD REFERENCE NO.  | 345-ENG-MASTER   |       |
| DRAWN: R.STA.MONICA | DATE:MAY.16/2017 |       |
| CHECKED:            | DATE:            |       |
| SCALE: NTS          | SHEET 1          | OF 2  |
| DRAWING NUMBER      |                  | ISSUE |
| 345-ENG-MASTER      |                  | 1     |