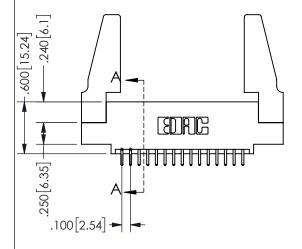

ISSUE NUMBER ORIGINAL

1

**Contact Code 558** 

Contact Code 559

**Contact Code 560** 

INSULATOR MATERIAL: THERMOPLASTIC POLYESTER, UL 94V-0

DAP MATERIAL AVAILABLE UPON REQUEST

CONTACT MATERIAL; COPPER ALLOY CONTACT PLATING: GOLD ON THE MATING AREA, TIN PLATING ON THE CONTACT TAILS, NICKEL UNDERPLATE

345/395 SERIES CARD EDGE CONNECTOR CONTACT CODE 555,556,558,559,560 DIMENSIONS

YOUR CONNECTION TO QUALITY & SERVICE

**EDAC INC** TORONTO, ONTARIO CANADA

THESE DRAWINGS AND SPECIFICATIONS ARE THE PROPERTY OF EDAC INC.,AND SHALL NOT BE REPRODUCED, OR COPIED OR USED AS THE BASIS FOR THE MANUFACTURE OR SALE OF APPARATUS WITHOUT WRITTEN PERMISSION.