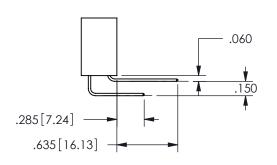

.160 4.06 .330[8.38] POINT OF CARD SLOT CONTACT .370 9.4

ISSUE NUMBER ORIGINAL

1

**Contact Code 558** 

Contact Code 559

**Contact Code 560** 

INSULATOR MATERIAL: THERMOPLASTIC POLYESTER, UL 94V-0

DAP MATERIAL AVAILABLE UPON REQUEST

CONTACT MATERIAL; COPPER ALLOY CONTACT PLATING: GOLD ON THE MATING AREA, TIN PLATING ON THE CONTACT TAILS, NICKEL UNDERPLATE

345/395 SERIES CARD EDGE CONNECTOR CONTACT CODE 555,556,558,559,560 DIMENSIONS

YOUR CONNECTION TO QUALITY & SERVICE

**EDAC INC** TORONTO, ONTARIO CANADA

THESE DRAWINGS AND SPECIFICATIONS ARE THE PROPERTY OF EDAC INC.,AND SHALL NOT BE REPRODUCED, OR COPIED OR USED AS THE BASIS FOR THE MANUFACTURE OR SALE OF APPARATUS WITHOUT WRITTEN PERMISSION.