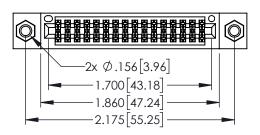

## 345/395 SERIES CARD EDGE CONNECTOR CONTACT CODE 555,556,558,559,560 DIMENSIONS

YOUR CONNECTION TO QUALITY & SERVICE

ACAD REFERENCE NO. 345-ENG-MASTER DATE:MAY.16/2017 DRAWN: R.STA.MONICA 1:1 SHEET 2 OF 2 345-ENG-MASTER