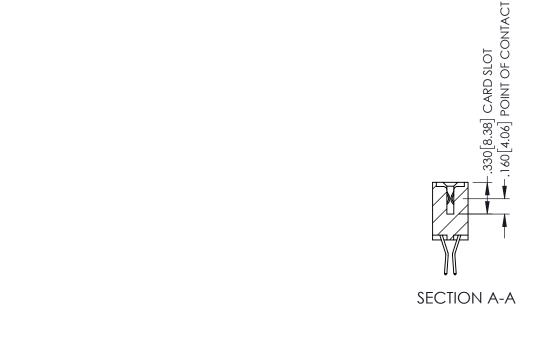

## 345/395 SERIES CARD EDGE CONNECTOR CONTACT CODE 555,556,558,559,560 DIMENSIONS

YOUR CONNECTION TO QUALITY & SERVICE

ACAD REFERENCE NO. 345-ENG-MASTER DATE:MAY.16/2017 DRAWN: R.STA.MONICA 1:1 SHEET 2 OF 2 345-ENG-MASTER