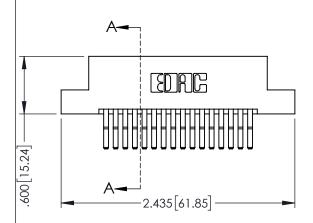

## 345/395 SERIES CARD EDGE CONNECTOR CONTACT CODE 555,556,558,559,560 DIMENSIONS

YOUR CONNECTION TO QUALITY & SERVICE

ACAD REFERENCE NO. 345-ENG-MASTER DATE:MAY.16/2017 DRAWN: R.STA.MONICA 1:1 SHEET 2 OF 2 345-ENG-MASTER