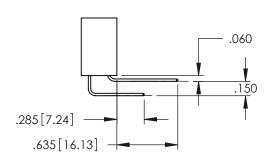

## 345/395 SERIES CARD EDGE CONNECTOR CONTACT CODE 555,556,558,559,560 DIMENSIONS

YOUR CONNECTION TO QUALITY & SERVICE

ACAD REFERENCE NO. 345-ENG-MASTER DATE:MAY.16/2017 DRAWN: R.STA.MONICA 1:1 SHEET 2 OF 2 345-ENG-MASTER