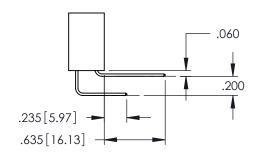

## 345/395 SERIES CARD EDGE CONNECTOR CONTACT CODE 555,556,558,559,560 DIMENSIONS

YOUR CONNECTION TO QUALITY & SERVICE

ACAD REFERENCE NO. 345-ENG-MASTER DATE:MAY.16/2017 DRAWN: R.STA.MONICA 1:1 SHEET 2 OF 2 345-ENG-MASTER