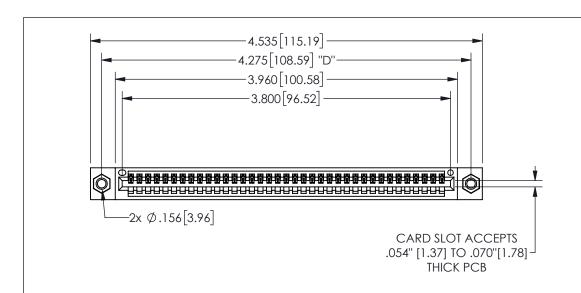

345/395 SERIES CARD EDGE CONNECTOR PART NUMBER: 345-037-542-407

YOUR CONNECTION TO QUALITY & SERVICE

**EDAC INC** TORONTO, ONTARIO CANADA

THESE DRAWINGS AND SPECIFICATIONS ARE THE PROPERTY OF EDAC INC.,AND SHALL NOT BE REPRODUCED, OR COPIED OR USED AS THE BASIS FOR THE MANUFACTURE OR SALE OF APPARATUS WITHOUT WRITTEN PERMISSION.

| ACAD REFERENCE NO.  |        | 345-ENG-MASTER  |       |
|---------------------|--------|-----------------|-------|
| DRAWN: R.STA.MONICA |        | DATEMAY.16/2017 |       |
| CHECKED:            |        | DATE:           |       |
| SCALE:              | NTS    | SHEET           | OF 2  |
| DRAWING             | NUMBER |                 | ISSUE |
| 345-ENG-MASTER      |        |                 | 1     |