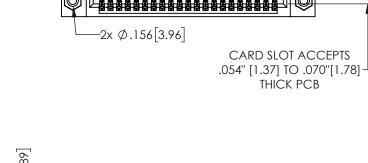

-2.935[74.55] 2.675[67.95] "D -2.360 [59.94] -2.200 55.88

THIS IS A C.A.D. GENERATED DRAWING DO NOT MAKE MANUAL REVISIONS TO MASTER.

SECTION A-A

Contact Dimensions: 542-Wire Wrap .025 Sq.(0.64 Sq.) - Tail LG=.645(16.38) .100 (2.54) Contact Spacing x .200 (5.08) Row Spacing

.160 4.06 .330[8.38] POINT OF CARD SLOT CONTACT .370 9.4

ORIGINAL 1