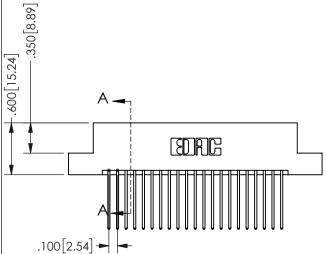

SECTION A-A

Contact Dimensions: 542-Wire Wrap .025 Sq.(0.64 Sq.) - Tail LG=.645(16.38) .100 (2.54) Contact Spacing x .200 (5.08) Row Spacing

.160 4.06 .330[8.38] POINT OF CARD SLOT CONTACT .370 9.4

ORIGINAL 1

ISSUE NUMBER

**Contact Code 558** 

Contact Code 559

**Contact Code 560** 

INSULATOR MATERIAL: THERMOPLASTIC POLYESTER, UL 94V-0 DAP MATERIAL AVAILABLE UPON REQUEST

CONTACT MATERIAL; COPPER ALLOY CONTACT PLATING: GOLD ON THE MATING AREA, TIN PLATING ON THE CONTACT TAILS, NICKEL UNDERPLATE