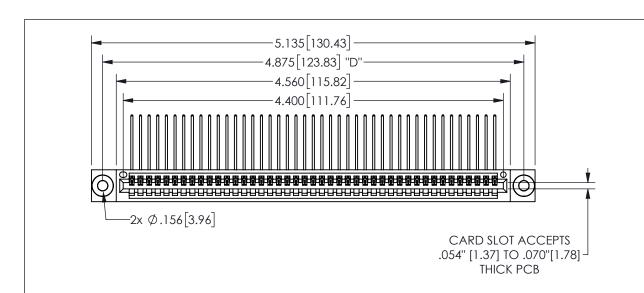

THIS IS A C.A.D. GENERATED DRAWING DO NOT MAKE MANUAL REVISIONS TO MASTER.

ORIGINAL

1

.160 4.06 .330[8.38] POINT OF CARD SLOT CONTACT .370 9.4

## -.180[4.57] 600 15.24 .250[6.35] .100[2.54]

<u>Contact Dimensions:</u>
559-90 Degree Bend (Code 541 Contacts)
See Sheet 2 for Contact Code 555, 556, 558, 559, 560 **Dimensions** 

| 345/395 SERIES CARD EDGE CONNECTOR |
|------------------------------------|
| PART NUMBER: 345-043-559-603       |