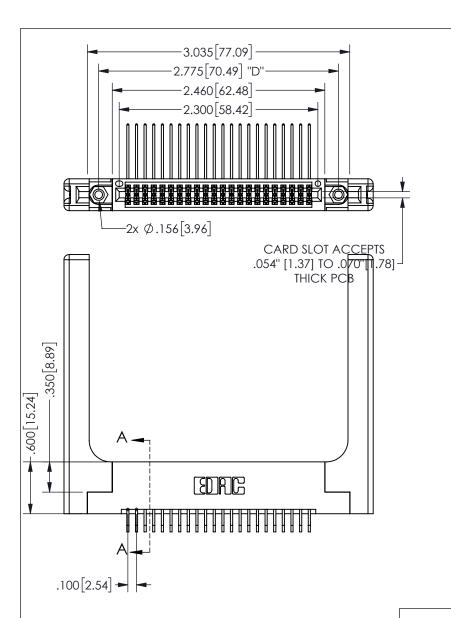

THIS IS A C.A.D. GENERATED DRAWING DO NOT MAKE MANUAL REVISIONS TO MASTER.

ISSUE NUMBER

1

ORIGINAL

.160 4.06 .330[8.38] POINT OF CARD SLOT CONTACT .370 9.4 .150[3.81]

## **SECTION A-A**

345-ENG-MASTER

345/395 SERIES CARD EDGE CONNECTOR PART NUMBER: 345-044-559-258

YOUR CONNECTION TO QUALITY & SERVICE

**EDAC INC** TORONTO, ONTARIO CANADA

THESE DRAWINGS AND SPECIFICATIONS ARE THE PROPERTY OF EDAC INC.,AND SHALL NOT BE REPRODUCED, OR COPIED OR USED AS THE BASIS FOR THE MANUFACTURE OR SALE OF APPARATUS WITHOUT WRITTEN PERMISSION.