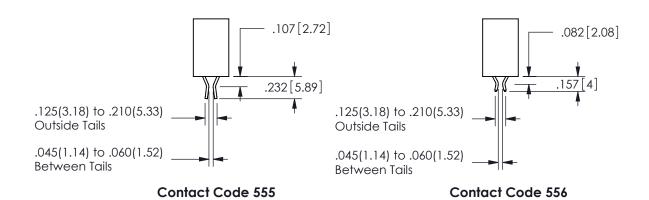

ACAD REFERENCE NO.

<u>Contact Dimensions:</u>
559-90 Degree Bend (Code 541 Contacts)
See Sheet 2 for Contact Code 555, 556, 558, 559, 560 **Dimensions** 

ISSUE NUMBER ORIGINAL

1

**Contact Code 558** 

Contact Code 559

**Contact Code 560** 

INSULATOR MATERIAL: THERMOPLASTIC POLYESTER, UL 94V-0

DAP MATERIAL AVAILABLE UPON REQUEST

CONTACT MATERIAL; COPPER ALLOY

CONTACT PLATING: GOLD ON THE MATING AREA, TIN PLATING ON THE CONTACT TAILS, NICKEL UNDERPLATE

345/395 SERIES CARD EDGE CONNECTOR CONTACT CODE 555,556,558,559,560 DIMENSIONS

YOUR CONNECTION TO QUALITY & SERVICE

**EDAC INC** TORONTO, ONTARIO CANADA

THESE DRAWINGS AND SPECIFICATIONS ARE THE PROPERTY OF EDAC INC.,AND SHALL NOT BE REPRODUCED, OR COPIED OR USED AS THE BASIS FOR THE MANUFACTURE OR SALE OF APPARATUS WITHOUT WRITTEN PERMISSION.