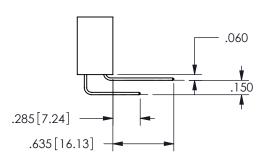

ACAD REFERENCE NO.

<u>Contact Dimensions:</u>
559-90 Degree Bend (Code 541 Contacts)
See Sheet 2 for Contact Code 555, 556, 558, 559, 560 **Dimensions** 

ISSUE NUMBER ORIGINAL

1

**Contact Code 558** 

Contact Code 559