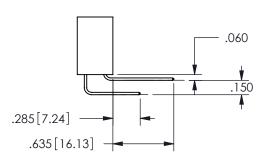

## -.350[8.89] .600[15.24] .100[2.54]

<u>Contact Dimensions:</u>
556-Extender Board Bend (Code 520 Contacts)
See Sheet 2 for Contact Code 555, 556, 558, 559, 560 **Dimensions** 

| 345/395 SERIES CARD EDGE CONNECTOR |
|------------------------------------|
| PART NUMBER: 345-048-556-212       |