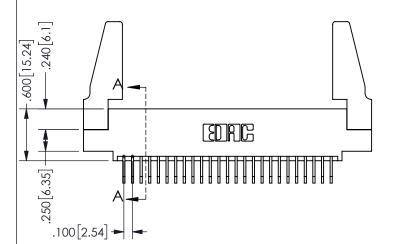

SECTION A-A

ISSUE NUMBER ORIGINAL

1

**Contact Code 558** 

Contact Code 559

**Contact Code 560** 

INSULATOR MATERIAL: THERMOPLASTIC POLYESTER, UL 94V-0

DAP MATERIAL AVAILABLE UPON REQUEST