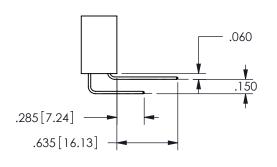

ISSUE NUMBER

ORIGINAL

1

<u>Contact Dimensions:</u>
558-90 Degree Bend (Code 541 Contacts)
See Sheet 2 for Contact Code 555, 556, 558, 559, 560 **Dimensions** 

345/395 SERIES CARD EDGE CONNECTOR PART NUMBER: 345-050-558-588