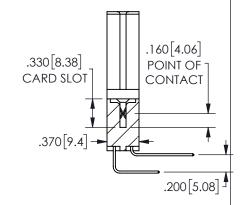

-3.335[84.71] 3.075[78.11] "D 2.760 70.1 2.600 66.04 -2x Ø.156[3.96] CARD SLOT ACCEPTS .054" [1.37] TO .070"[1.78] <sup>\( \)</sup>

THICK PCB

THIS IS A C.A.D. GENERATED DRAWING DO NOT MAKE MANUAL REVISIONS TO MASTER.