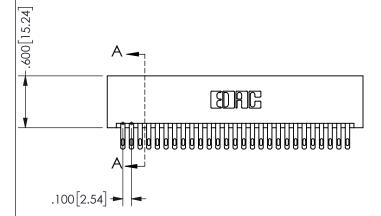

## .160 4.06 .330[8.38] POINT OF CARD SLOT CONTACT .370 9.4 .200 5.08

<u>Contact Dimensions:</u>
500-Wire Hole .050x.025(1.27x0.64) - Tail LG=.260(6.60)
.100 (2.54) Contact Spacing x .200 (5.08) Row Spacing

SECTION A-A

ISSUE NUMBER ORIGINAL

1

**Contact Code 558** 

Contact Code 559

**Contact Code 560** 

INSULATOR MATERIAL: THERMOPLASTIC POLYESTER, UL 94V-0

DAP MATERIAL AVAILABLE UPON REQUEST