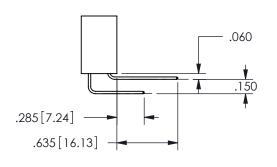

## .160 4.06 .330[8.38] POINT OF CARD SLOT CONTACT .370 9.4 .200 5.08

<u>Contact Dimensions:</u>
500-Wire Hole .050x.025(1.27x0.64) - Tail LG=.260(6.60)
.100 (2.54) Contact Spacing x .200 (5.08) Row Spacing

CONTACT MATERIAL; COPPER ALLOY

CONTACT PLATING: GOLD ON THE MATING AREA, TIN PLATING ON THE CONTACT TAILS, NICKEL UNDERPLATE

345/395 SERIES CARD EDGE CONNECTOR CONTACT CODE 555,556,558,559,560 DIMENSIONS