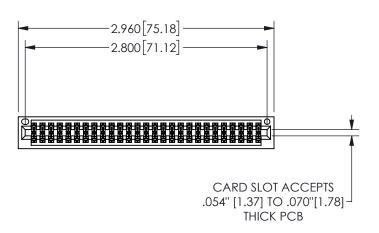

345/395 SERIES CARD EDGE CONNECTOR PART NUMBER: 345-054-500-201

YOUR CONNECTION TO QUALITY & SERVICE

**EDAC INC** TORONTO, ONTARIO CANADA

ARE THE PROPERTY OF EDAC INC.,AND SHALL NOT BE REPRODUCED, OR COPIED OR USED AS THE BASIS FOR THE MANUFACTURE OR SALE OF APPARATUS WITHOUT WRITTEN PERMISSION.