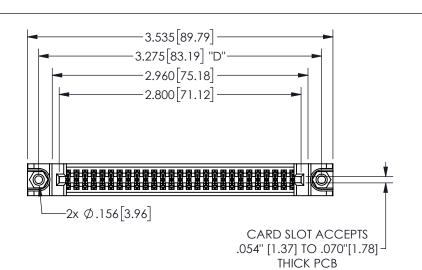

THIS IS A C.A.D. GENERATED DRAWING DO NOT MAKE MANUAL REVISIONS TO MASTER.

ISSUE NUMBER

ORIGINAL

1

.160 4.06 .330[8.38] POINT OF CARD SLOT CONTACT .370 9.4

-.180[4.57] .600[15.24] .250[6.35] .100[2.54]

<u>Contact Dimensions:</u>
520-P.C. Tail .030x.018(0.76x0.46) - Tail LG=.175(4.45)
.100 (2.54) Contact Spacing x .200 (5.08) Row Spacing

345/395 SERIES CARD EDGE CONNECTOR PART NUMBER: 345-054-520-888

YOUR CONNECTION TO QUALITY & SERVICE

**EDAC INC** TORONTO, ONTARIO CANADA

THESE DRAWINGS AND SPECIFICATIONS ARE THE PROPERTY OF EDAC INC.,AND SHALL NOT BE REPRODUCED, OR COPIED OR USED AS THE BASIS FOR THE MANUFACTURE OR SALE OF APPARATUS WITHOUT WRITTEN PERMISSION.