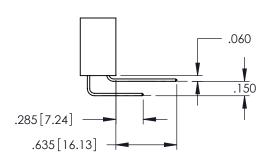

**Contact Code 558** 

Contact Code 559

**Contact Code 560** 

INSULATOR MATERIAL: THERMOPLASTIC POLYESTER, UL 94V-0

DAP MATERIAL AVAILABLE UPON REQUEST

CONTACT MATERIAL; COPPER ALLOY

CONTACT PLATING: GOLD ON THE MATING AREA, TIN PLATING ON THE CONTACT TAILS, NICKEL UNDERPLATE