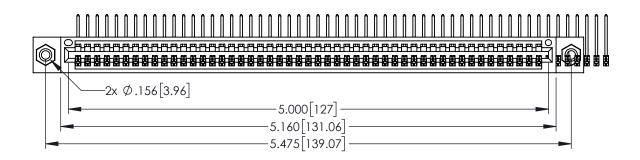

1

330[8.38] CARD SLOT **SECTION A-A** 

345/395 SERIES CARD EDGE CONNECTOR PART NUMBER: 345-056-558-108

INSULATOR MATERIAL: THERMOPLASTIC PBT BLACK, UL 94V-0 CONTACT MATERIAL; COPPER TIN ALLOY CONTACT PLATING: GOLD ON THE MATING AREA, TIN PLATING ON THE CONTACT TAILS, NICKEL UNDERPLATE