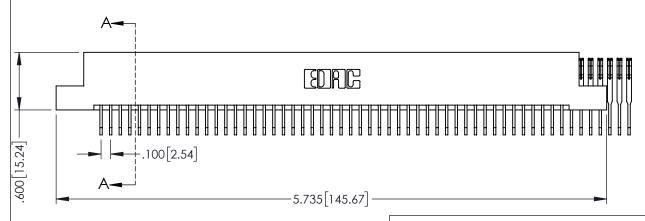

1

330[8.38] CARD SLOT **SECTION A-A** 

345/395 SERIES CARD EDGE CONNECTOR PART NUMBER: 345-056-558-108

INSULATOR MATERIAL: THERMOPLASTIC PBT BLACK, UL 94V-0 CONTACT MATERIAL; COPPER TIN ALLOY CONTACT PLATING: GOLD ON THE MATING AREA, TIN PLATING ON THE CONTACT TAILS, NICKEL UNDERPLATE