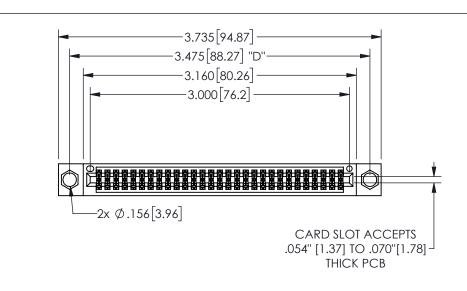

345/395 SERIES CARD EDGE CONNECTOR

THESE DRAWINGS AND SPECIFICATIONS ARE THE PROPERTY OF EDAC INC.,AND SHALL NOT BE REPRODUCED, OR COPIED OR USED AS THE BASIS FOR THE MANUFACTURE OR SALE OF APPARATUS WITHOUT WRITTEN PERMISSION.

| ACAD REFERENCE NO.  |        | 345-ENG-MASTER  |       |
|---------------------|--------|-----------------|-------|
| DRAWN: R.STA.MONICA |        | DATEMAY.16/2017 |       |
| CHECKED:            |        | DATE:           |       |
| SCALE:              | NTS    | SHEET           | OF 2  |
| DRAWING             | NUMBER |                 | ISSUE |
| 345-ENG-MASTER      |        |                 | 1     |