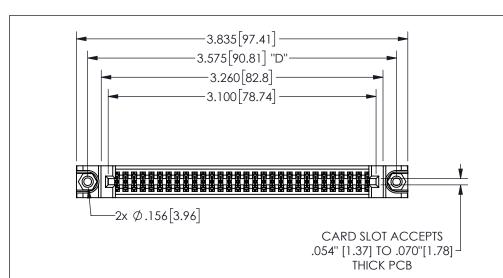

345/395 SERIES CARD EDGE CONNECTOR PART NUMBER: 345-060-521-288

YOUR CONNECTION TO QUALITY & SERVICE

**EDAC INC** TORONTO, ONTARIO CANADA

ARE THE PROPERTY OF EDAC INC.,AND SHALL NOT BE REPRODUCED,OR COPIED OR USED AS THE BASIS FOR THE MANUFACTURE OR SALE OF APPARATUS WITHOUT WRITTEN PERMISSION.

THESE DRAWINGS AND SPECIFICATIONS

| O1                  |               |                  | 1 / 1 / 1 |
|---------------------|---------------|------------------|-----------|
| ACAD REFERENCE NO.  |               | 345-ENG-MASTER   |           |
| DRAWN: R.STA.MONICA |               | DATE:MAY.16/2017 |           |
| CHECKED:            |               | DATE:            |           |
| SCALE:              | NTS           | SHEET            | OF 2      |
| DRAWING             | NUMBER        |                  | ISSUE     |
| 3                   | 45-ENG-MASTER |                  | 1         |