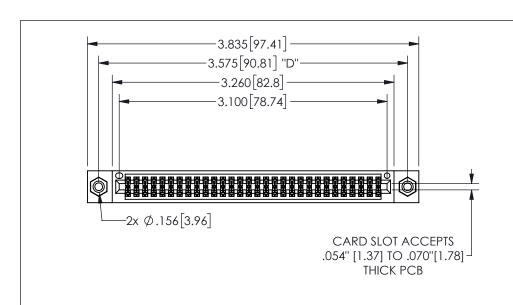

| 345/395 SERIES CARD EDGE CONNECTOR |
|------------------------------------|
| PART NUMBER: 345-060-560-208       |

YOUR CONNECTION TO QUALITY & SERVICE

**EDAC INC** TORONTO, ONTARIO CANADA

THESE DRAWINGS AND SPECIFICATIONS ARE THE PROPERTY OF EDAC INC.,AND SHALL NOT BE REPRODUCED,OR COPIED OR USED AS THE BASIS FOR THE MANUFACTURE OR SALE OF APPARATUS WITHOUT WRITTEN PERMISSION.

| ACAD REFERENCE NO. |              | 345-ENC | G-MASTER  |
|--------------------|--------------|---------|-----------|
| DRAWN:             | R.STA.MONICA | DATEMA  | Y.16/2017 |
| CHECKE             | D:           | DATE:   |           |
| SCALE:             | NTS          | SHEET   | OF 2      |
| DRAWING            | NUMBER       |         | ISSUE     |
| 345-ENG-MASTER     |              |         | 1         |