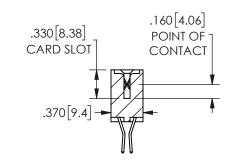

THIS IS A C.A.D. GENERATED DRAWING DO NOT MAKE MANUAL REVISIONS TO MASTER.

ISSUE NUMBER

ORIGINAL

1

-.350[8.89] .600[15.24] .100[2.54]

<u>Contact Dimensions:</u>
560-Extender Board Bend (Code 523 Contacts)
See Sheet 2 for Contact Code 555, 556, 558, 559, 560 **Dimensions** 

SECTION A-A

ISSUE NUMBER ORIGINAL

1

**Contact Code 558** 

Contact Code 559

**Contact Code 560** 

INSULATOR MATERIAL: THERMOPLASTIC POLYESTER, UL 94V-0 DAP MATERIAL AVAILABLE UPON REQUEST

CONTACT MATERIAL; COPPER ALLOY

CONTACT PLATING: GOLD ON THE MATING AREA, TIN PLATING ON THE CONTACT TAILS, NICKEL UNDERPLATE