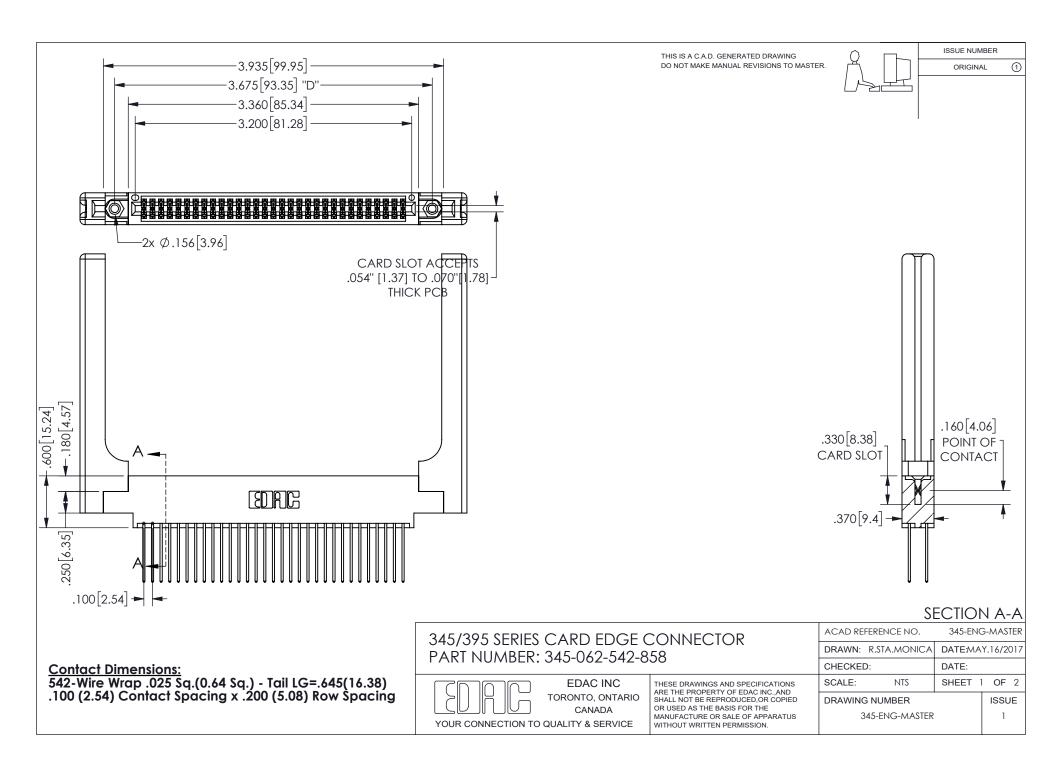

ISSUE NUMBER ORIGINAL

1

**Contact Code 558** 

Contact Code 559

Contact Code 560

INSULATOR MATERIAL: THERMOPLASTIC POLYESTER, UL 94V-0 DAP MATERIAL AVAILABLE UPON REQUEST

CONTACT MATERIAL; COPPER ALLOY

CONTACT PLATING: GOLD ON THE MATING AREA, TIN PLATING ON THE CONTACT TAILS, NICKEL UNDERPLATE

## 345/395 SERIES CARD EDGE CONNECTOR CONTACT CODE 555,556,558,559,560 DIMENSIONS

YOUR CONNECTION TO QUALITY & SERVICE

**EDAC INC** TORONTO, ONTARIO CANADA

THESE DRAWINGS AND SPECIFICATIONS ARE THE PROPERTY OF EDAC INC.,AND SHALL NOT BE REPRODUCED, OR COPIED OR USED AS THE BASIS FOR THE MANUFACTURE OR SALE OF APPARATUS WITHOUT WRITTEN PERMISSION.

| ACAD REFERENCE NO.  | 345-ENG-MASTER   |
|---------------------|------------------|
| DRAWN: R.STA.MONICA | DATE:MAY.16/2017 |
| CHECKED:            | DATE:            |
| SCALE: 1:1          | SHEET 2 OF 2     |
| DRAWING NUMBER      | ISSUE            |
| 345-ENG-MASTER      | 1                |