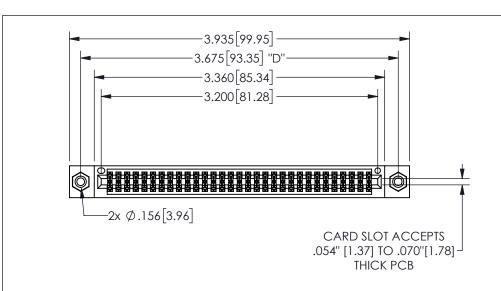

THIS IS A C.A.D. GENERATED DRAWING DO NOT MAKE MANUAL REVISIONS TO MASTER.

ISSUE NUMBER

ORIGINAL

1

.160 4.06 .330[8.38] POINT OF CARD SLOT CONTACT