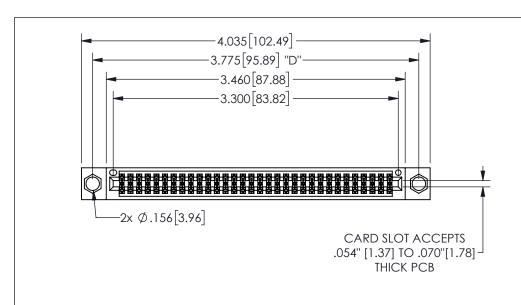

<u>Contact Dimensions:</u> 500-Wire Hole .050x.025(1.27x0.64) - Tail LG=.260(6.60) .100 (2.54) Contact Spacing x .200 (5.08) Row Spacing

| 345/395 SERIES CARD EDGE CONNECTOR |
|------------------------------------|
| PART NUMBER: 345-064-500-804       |

## 345/395 SERIES CARD EDGE CONNECTOR CONTACT CODE 555,556,558,559,560 DIMENSIONS

YOUR CONNECTION TO QUALITY & SERVICE

**EDAC INC** TORONTO, ONTARIO CANADA

THESE DRAWINGS AND SPECIFICATIONS ARE THE PROPERTY OF EDAC INC.,AND SHALL NOT BE REPRODUCED, OR COPIED OR USED AS THE BASIS FOR THE MANUFACTURE OR SALE OF APPARATUS WITHOUT WRITTEN PERMISSION.