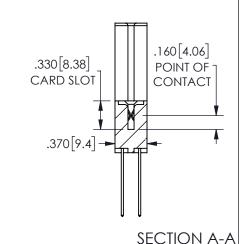

ISSUE NUMBER ORIGINAL

1

**Contact Code 558** 

Contact Code 559

**Contact Code 560** 

INSULATOR MATERIAL: THERMOPLASTIC POLYESTER, UL 94V-0 DAP MATERIAL AVAILABLE UPON REQUEST

CONTACT MATERIAL; COPPER ALLOY

CONTACT PLATING: GOLD ON THE MATING AREA, TIN PLATING ON THE CONTACT TAILS, NICKEL UNDERPLATE

## 345/395 SERIES CARD EDGE CONNECTOR CONTACT CODE 555,556,558,559,560 DIMENSIONS

YOUR CONNECTION TO QUALITY & SERVICE

**EDAC INC** TORONTO, ONTARIO CANADA

THESE DRAWINGS AND SPECIFICATIONS ARE THE PROPERTY OF EDAC INC.,AND SHALL NOT BE REPRODUCED, OR COPIED OR USED AS THE BASIS FOR THE MANUFACTURE OR SALE OF APPARATUS WITHOUT WRITTEN PERMISSION.