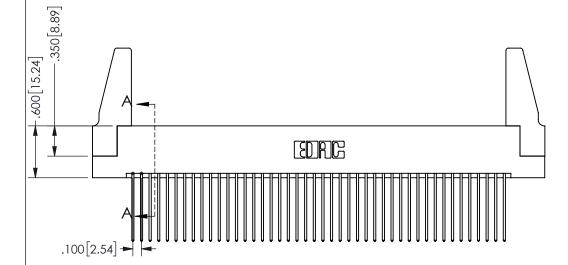

THIS IS A C.A.D. GENERATED DRAWING DO NOT MAKE MANUAL REVISIONS TO MASTER.

ISSUE NUMBER

ORIGINAL

1

<u>Contact Dimensions:</u>
541-Wire Wrap .025 Sq.(0.64 Sq.) - Tail LG=.750(19.05)
.100 (2.54) Contact Spacing x .200 (5.08) Row Spacing

ISSUE NUMBER ORIGINAL

1

**Contact Code 558** 

Contact Code 559

**Contact Code 560** 

INSULATOR MATERIAL: THERMOPLASTIC POLYESTER, UL 94V-0 DAP MATERIAL AVAILABLE UPON REQUEST

CONTACT MATERIAL; COPPER ALLOY

CONTACT PLATING: GOLD ON THE MATING AREA, TIN PLATING ON THE CONTACT TAILS, NICKEL UNDERPLATE