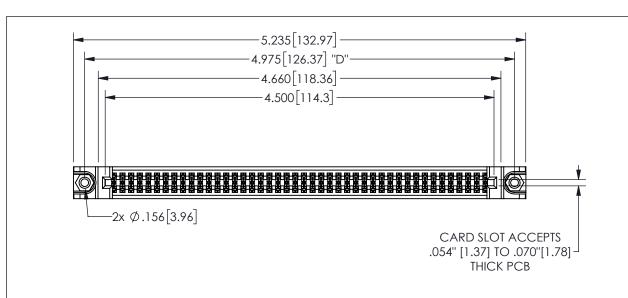

345/395 SERIES CARD EDGE CONNECTOR PART NUMBER: 345-088-541-288

YOUR CONNECTION TO QUALITY & SERVICE

**EDAC INC** TORONTO, ONTARIO CANADA

THESE DRAWINGS AND SPECIFICATIONS ARE THE PROPERTY OF EDAC INC.,AND SHALL NOT BE REPRODUCED,OR COPIED OR USED AS THE BASIS FOR THE MANUFACTURE OR SALE OF APPARATUS WITHOUT WRITTEN PERMISSION.

THIS IS A C.A.D. GENERATED DRAWING DO NOT MAKE MANUAL REVISIONS TO MASTER.

ISSUE NUMBER

ORIGINAL

1

<u>Contact Dimensions:</u>
541-Wire Wrap .025 Sq.(0.64 Sq.) - Tail LG=.750(19.05)
.100 (2.54) Contact Spacing x .200 (5.08) Row Spacing