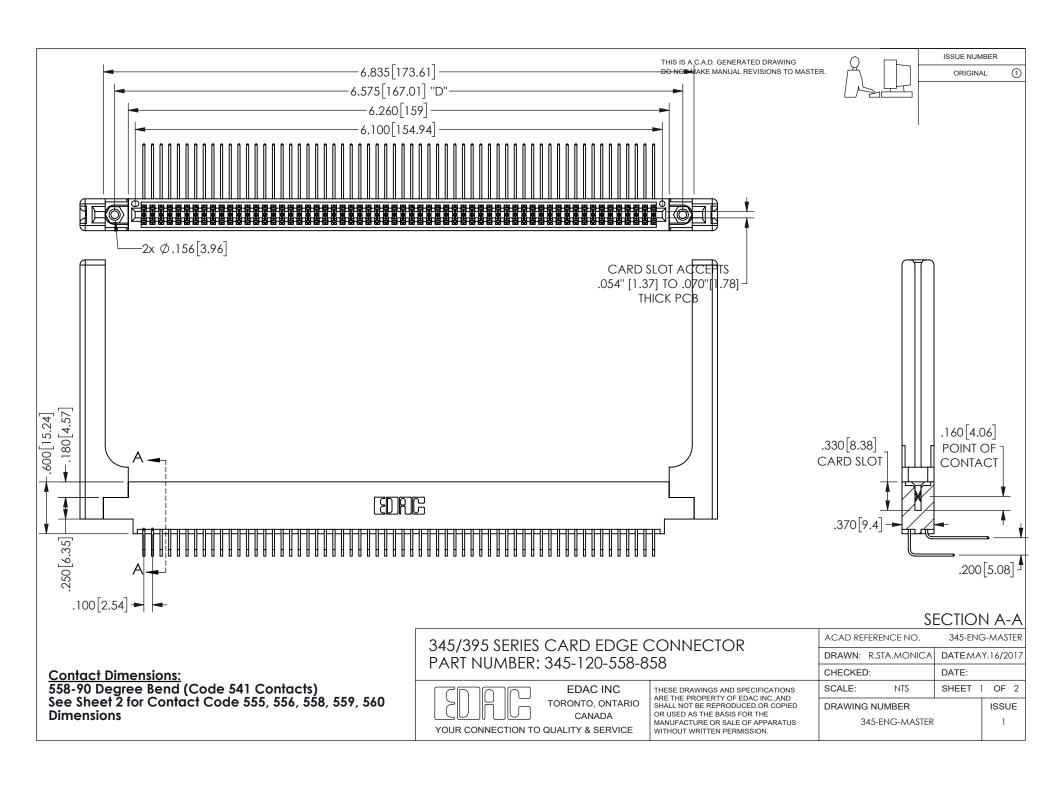

ISSUE NUMBER ORIGINAL

1

**Contact Code 558** 

Contact Code 559

Contact Code 560

INSULATOR MATERIAL: THERMOPLASTIC POLYESTER, UL 94V-0

DAP MATERIAL AVAILABLE UPON REQUEST

CONTACT MATERIAL; COPPER ALLOY