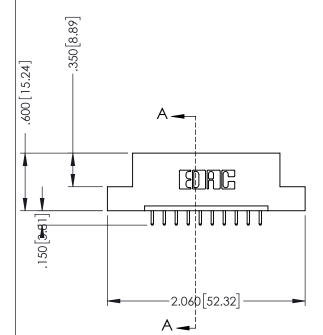

**SECTION A-A** 

.330 [8.38] Slot Depth .160 [4.06] Point of Contact

346-ENG-MASTER

ISSUE NUMBER ORIGINAL 1

## 346/396 SERIES CARD EDGE CONNECTOR CONTACT CODE 555,556,558,559,560 DIMENSIONS

YOUR CONNECTION TO QUALITY & SERVICE

**EDAC INC** TORONTO, ONTARIO CANADA

THESE DRAWINGS AND SPECIFICATIONS ARE THE PROPERTY OF EDAC INC.,AND SHALL NOT BE REPRODUCED, OR COPIED OR USED AS THE BASIS FOR THE MANUFACTURE OR SALE OF APPARATUS WITHOUT WRITTEN PERMISSION.

|   | ACAD REFERENCE NO. | 346-ENG-MASTER   |
|---|--------------------|------------------|
|   | DRAWN: J.LEE       | DATE: APR. 22/09 |
| • | CHECKED:           | DATE:            |
|   | SCALE: 1:1         | SHEET 2 OF 2     |
|   | DRAWING NUMBER     | ISSUE            |
|   | 346-ENG-MASTER     | 1                |