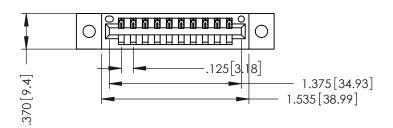

THIS IS A C.A.D. GENERATED DRAWING DO NOT MAKE MANUAL REVISIONS TO MASTER.

ISSUE NUMBER

ORIGINAL

1

INSULATOR MATERIAL: THERMOPLASTIC POLYESTER, UL 94V-0 CONTACT MATERIAL; COPPER, NICKEL, TIN ALLOY CA-725 CONTACT PLATING: GOLD ON THE MATING AREA, TIN-LEAD

ON THE CONTACT TAILS, NICKEL UNDERPLATE

346/396 SERIES CARD EDGE CONNECTOR PART NUMBER: 346-010-521-102

YOUR CONNECTION TO QUALITY & SERVICE

**EDAC INC** TORONTO, ONTARIO CANADA

THESE DRAWINGS AND SPECIFICATIONS ARE THE PROPERTY OF EDAC INC.,AND SHALL NOT BE REPRODUCED, OR COPIED OR USED AS THE BASIS FOR THE MANUFACTURE OR SALE OF APPARATUS WITHOUT WRITTEN PERMISSION.

| ACAD REFERENCE NO. | . 346-ENG-MASTER |
|--------------------|------------------|
| DRAWN: J.LEE       | DATE: APR. 22/09 |
| CHECKED:           | DATE:            |
| SCALE: 1:1         | SHEET 1 OF 2     |
| DRAWING NUMBER     | ISSUE            |
| 0.44 = 1.10 1.1.0= | ,                |