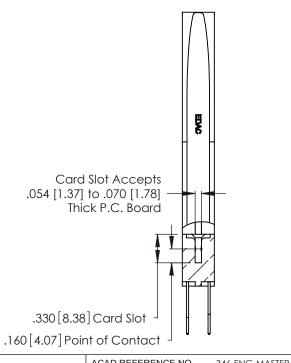

## 346/396 SERIES CARD EDGE CONNECTOR CONTACT CODE 555,556,558,559,560 DIMENSIONS

YOUR CONNECTION TO QUALITY & SERVICE

**EDAC INC** TORONTO, ONTARIO CANADA

THESE DRAWINGS AND SPECIFICATIONS ARE THE PROPERTY OF EDAC INC.,AND SHALL NOT BE REPRODUCED, OR COPIED OR USED AS THE BASIS FOR THE MANUFACTURE OR SALE OF APPARATUS WITHOUT WRITTEN PERMISSION.