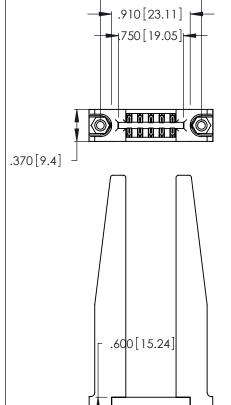

<u>Contact Dimensions:</u>
540-Wire Wrap .025 Sq. (0.64 Sq.) - Tail LG. =.560 (14.22) .125 (3.18) Contact Spacing x .250 (6.35) Row Spacing

1.170[29.72]

INSULATOR MATERIAL: THERMOPLASTIC POLYESTER, UL 94V-0 CONTACT MATERIAL; COPPER, NICKEL, TIN\_ALLOY CA-725

**EDNG** 

CONTACT PLATING: GOLD ON THE MATING AREA, TIN-LEAD ON THE CONTACT TAILS, NICKEL UNDERPLATE

THIS IS A C.A.D. GENERATED DRAWING DO NOT MAKE MANUAL REVISIONS TO MASTER.

ISSUE NUMBER ORIGINAL 1

346/396 SERIES CARD EDGE CONNECTOR PART NUMBER: 346-010-540-878

.375 [9.54]