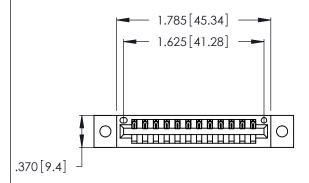

346/396 SERIES CARD EDGE CONNECTOR PART NUMBER: 346-012-521-602

**EDAC INC** TORONTO, ONTARIO CANADA

THESE DRAWINGS AND SPECIFICATIONS ARE THE PROPERTY OF EDAC INC.,AND SHALL NOT BE REPRODUCED, OR COPIED OR USED AS THE BASIS FOR THE MANUFACTURE OR SALE OF APPARATUS WITHOUT WRITTEN PERMISSION.

<u>Contact Dimensions:</u>
521-P.C. Tail .025 Sq. (0.64 Sq.) - Tail LG. =.150 (3.81)
.125 (3.18) Contact Spacing x .250 (6.35) Row Spacing

- INSULATOR MATERIAL: THERMOPLASTIC POLYESTER, UL 94V-0 CONTACT MATERIAL; COPPER, NICKEL, TIN ALLOY CA-725
- CONTACT PLATING: GOLD ON THE MATING AREA, TIN-LEAD ON THE CONTACT TAILS, NICKEL UNDERPLATE