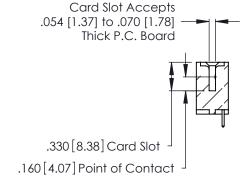

346/396 SERIES CARD EDGE CONNECTOR CONTACT CODE 555,556,558,559,560 DIMENSIONS

YOUR CONNECTION TO QUALITY & SERVICE

**EDAC INC** TORONTO, ONTARIO CANADA

THESE DRAWINGS AND SPECIFICATIONS ARE THE PROPERTY OF EDAC INC.,AND SHALL NOT BE REPRODUCED, OR COPIED OR USED AS THE BASIS FOR THE MANUFACTURE OR SALE OF APPARATUS WITHOUT WRITTEN PERMISSION.

Contact Code 560

INSULATOR MATERIAL: THERMOPLASTIC POLYESTER, UL 94V-0 CONTACT MATERIAL; COPPER, NICKEL, TIN ALLOY CA-725 CONTACT PLATING: GOLD ON THE MATING AREA, TIN-LEAD

ON THE CONTACT TAILS, NICKEL UNDERPLATE