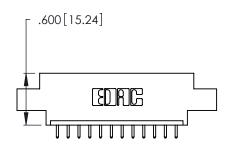

346/396 SERIES CARD EDGE CONNECTOR PART NUMBER: 346-012-521-602

**EDAC INC** TORONTO, ONTARIO CANADA

THESE DRAWINGS AND SPECIFICATIONS ARE THE PROPERTY OF EDAC INC.,AND SHALL NOT BE REPRODUCED, OR COPIED OR USED AS THE BASIS FOR THE MANUFACTURE OR SALE OF APPARATUS WITHOUT WRITTEN PERMISSION.

<u>Contact Dimensions:</u>
521-P.C. Tail .025 Sq. (0.64 Sq.) - Tail LG. =.150 (3.81)
.125 (3.18) Contact Spacing x .250 (6.35) Row Spacing

- INSULATOR MATERIAL: THERMOPLASTIC POLYESTER, UL 94V-0 CONTACT MATERIAL; COPPER, NICKEL, TIN ALLOY CA-725
- CONTACT PLATING: GOLD ON THE MATING AREA, TIN-LEAD ON THE CONTACT TAILS, NICKEL UNDERPLATE