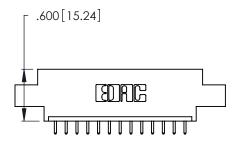

THIS IS A C.A.D. GENERATED DRAWING DO NOT MAKE MANUAL REVISIONS TO MASTER.

ISSUE NUMBER ORIGINAL 1

346/396 SERIES CARD EDGE CONNECTOR PART NUMBER: 346-013-521-607

**EDAC INC** TORONTO, ONTARIO CANADA

THESE DRAWINGS AND SPECIFICATIONS ARE THE PROPERTY OF EDAC INC.,AND SHALL NOT BE REPRODUCED, OR COPIED OR USED AS THE BASIS FOR THE MANUFACTURE OR SALE OF APPARATUS WITHOUT WRITTEN PERMISSION.