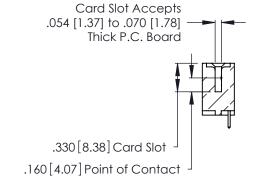

THIS IS A C.A.D. GENERATED DRAWING DO NOT MAKE MANUAL REVISIONS TO MASTER.

ISSUE NUMBER

ORIGINAL

1

**Contact Code 555** 

Contact Code 556

**Contact Code 558** 

**Contact Code 559** 

Contact Code 560

INSULATOR MATERIAL: THERMOPLASTIC POLYESTER, UL 94V-0 CONTACT MATERIAL; COPPER, NICKEL, TIN ALLOY CA-725 CONTACT PLATING: GOLD ON THE MATING AREA, TIN-LEAD

ON THE CONTACT TAILS, NICKEL UNDERPLATE

346/396 SERIES CARD EDGE CONNECTOR CONTACT CODE 555,556,558,559,560 DIMENSIONS

YOUR CONNECTION TO QUALITY & SERVICE

**EDAC INC** TORONTO, ONTARIO CANADA

THESE DRAWINGS AND SPECIFICATIONS ARE THE PROPERTY OF EDAC INC.,AND SHALL NOT BE REPRODUCED, OR COPIED OR USED AS THE BASIS FOR THE MANUFACTURE OR SALE OF APPARATUS WITHOUT WRITTEN PERMISSION.