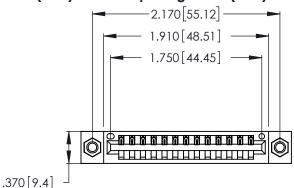

Contact Dimensions: 521-P.C. Tail .025 Sq. (0.64 Sq.) - Tail LG. =.150 (3.81) .125 (3.18) Contact Spacing x .250 (6.35) Row Spacing

- INSULATOR MATERIAL: THERMOPLASTIC POLYESTER, UL 94V-0 CONTACT MATERIAL; COPPER, NICKEL, TIN ALLOY CA-725
- CONTACT PLATING: GOLD ON THE MATING AREA, TIN-LEAD ON THE CONTACT TAILS, NICKEL UNDERPLATE

THIS IS A C.A.D. GENERATED DRAWING DO NOT MAKE MANUAL REVISIONS TO MASTER.

ISSUE NUMBER ORIGINAL 1

346/396 SERIES CARD EDGE CONNECTOR PART NUMBER: 346-013-521-607

**EDAC INC** TORONTO, ONTARIO CANADA

THESE DRAWINGS AND SPECIFICATIONS ARE THE PROPERTY OF EDAC INC.,AND SHALL NOT BE REPRODUCED, OR COPIED OR USED AS THE BASIS FOR THE MANUFACTURE OR SALE OF APPARATUS WITHOUT WRITTEN PERMISSION.