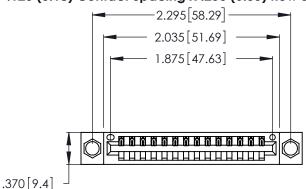

<u>Contact Dimensions:</u>
526-P.C. Tail .018 Sq. (0.46 Sq.) - Tail LG. =.350 (8.89)
.125 (3.18) Contact Spacing x .250 (6.35) Row Spacing

- INSULATOR MATERIAL: THERMOPLASTIC POLYESTER, UL 94V-0 CONTACT MATERIAL; COPPER, NICKEL, TIN ALLOY CA-725
- CONTACT PLATING: GOLD ON THE MATING AREA, TIN-LEAD ON THE CONTACT TAILS, NICKEL UNDERPLATE

THIS IS A C.A.D. GENERATED DRAWING DO NOT MAKE MANUAL REVISIONS TO MASTER.

| 346/396 SERIES CARD EDGE CONNECTOR |
|------------------------------------|
| PART NUMBER: 346-014-526-604       |

**EDAC INC** TORONTO, ONTARIO CANADA