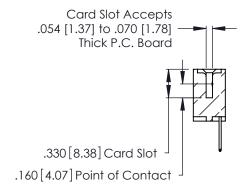

**Contact Code 560** 

INSULATOR MATERIAL: THERMOPLASTIC POLYESTER, UL 94V-0 CONTACT MATERIAL; COPPER, NICKEL, TIN ALLOY CA-725 CONTACT PLATING: GOLD ON THE MATING AREA, TIN-LEAD

ON THE CONTACT TAILS, NICKEL UNDERPLATE

346/396 SERIES CARD EDGE CONNECTOR CONTACT CODE 555,556,558,559,560 DIMENSIONS

YOUR CONNECTION TO QUALITY & SERVICE

**EDAC INC** TORONTO, ONTARIO CANADA

THESE DRAWINGS AND SPECIFICATIONS ARE THE PROPERTY OF EDAC INC.,AND SHALL NOT BE REPRODUCED, OR COPIED OR USED AS THE BASIS FOR THE MANUFACTURE OR SALE OF APPARATUS WITHOUT WRITTEN PERMISSION.