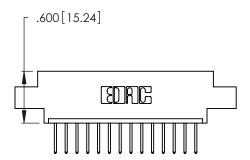

THIS IS A C.A.D. GENERATED DRAWING DO NOT MAKE MANUAL REVISIONS TO MASTER.

| 346/396 SERIES CARD EDGE CONNECTOR |
|------------------------------------|
| PART NUMBER: 346-014-526-604       |

**EDAC INC** TORONTO, ONTARIO CANADA

THESE DRAWINGS AND SPECIFICATIONS ARE THE PROPERTY OF EDAC INC.,AND SHALL NOT BE REPRODUCED, OR COPIED OR USED AS THE BASIS FOR THE MANUFACTURE OR SALE OF APPARATUS WITHOUT WRITTEN PERMISSION.

| ACAD REFERENCE NO. |             | 346-ENG-MASTER |           |
|--------------------|-------------|----------------|-----------|
| DRAWN:             | J.LEE       | DATE: AF       | PR. 22/09 |
| CHECKED:           |             | DATE:          |           |
| SCALE:             | N.T.S       | SHEET          | OF 2      |
| DRAWING NUMBER     |             |                | ISSUE     |
| 346                | -ENG-MASTER |                | 1         |