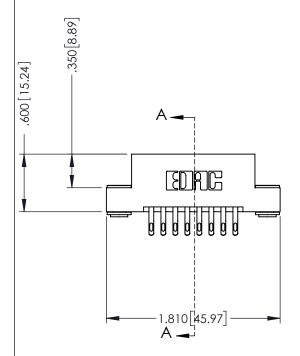

346-ENG-MASTER

.330 [8.38] Slot Depth .160 [4.06] Point of Contact

SECTION A-A

ISSUE NUMBER ORIGINAL 1

## **Contact Code 556**

INSULATOR MATERIAL: THERMOPLASTIC POLYESTER, UL 94V-0 CONTACT MATERIAL; COPPER, NICKEL, TIN ALLOY CA-725 CONTACT PLATING: GOLD ON THE MATING AREA, TIN-LEAD

ON THE CONTACT TAILS, NICKEL UNDERPLATE