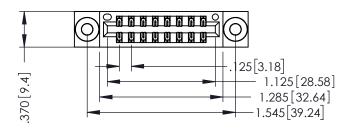

## **Contact Code 555**

THIS IS A C.A.D. GENERATED DRAWING DO NOT MAKE MANUAL REVISIONS TO MASTER.

ISSUE NUMBER

ORIGINAL

1

- INSULATOR MATERIAL: THERMOPLASTIC POLYESTER, UL 94V-0 CONTACT MATERIAL; COPPER, NICKEL, TIN ALLOY CA-725 CONTACT PLATING: GOLD ON THE MATING AREA, TIN-LEAD
  - ON THE CONTACT TAILS, NICKEL UNDERPLATE