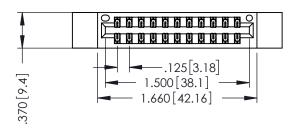

346/396 SERIES CARD EDGE CONNECTOR PART NUMBER: 346-022-526-212

**EDAC INC** TORONTO, ONTARIO CANADA

THESE DRAWINGS AND SPECIFICATIONS ARE THE PROPERTY OF EDAC INC., AND SHALL NOT BE REPRODUCED,OR COPIED OR USED AS THE BASIS FOR THE MANUFACTURE OR SALE OF APPARATUS WITHOUT WRITTEN PERMISSION.

| ACAD REFERENCE NO. | 346-ENG-MASTER   |
|--------------------|------------------|
| DRAWN: J.LEE       | DATE: APR. 22/09 |
| CHECKED:           | DATE:            |
| SCALE: 1:1         | SHEET 1 OF 2     |
| DRAWING NUMBER     | ISSUE            |
| 346-ENG-MASTER     | 1                |