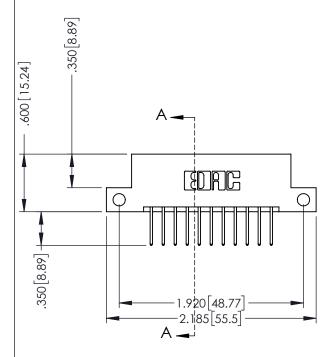

.330 [8.38] Slot Depth .160 [4.06] Point of Contact

**SECTION A-A** 

ISSUE NUMBER ORIGINAL 1

## 346/396 SERIES CARD EDGE CONNECTOR CONTACT CODE 555,556,558,559,560 DIMENSIONS

YOUR CONNECTION TO QUALITY & SERVICE

**EDAC INC** TORONTO, ONTARIO CANADA

THESE DRAWINGS AND SPECIFICATIONS ARE THE PROPERTY OF EDAC INC.,AND SHALL NOT BE REPRODUCED, OR COPIED OR USED AS THE BASIS FOR THE MANUFACTURE OR SALE OF APPARATUS WITHOUT WRITTEN PERMISSION.

|   | ACAD REFERENCE NO. | 346-ENG-MASTER   |
|---|--------------------|------------------|
|   | DRAWN: J.LEE       | DATE: APR. 22/09 |
| • | CHECKED:           | DATE:            |
|   | SCALE: 1:1         | SHEET 2 OF 2     |
|   | DRAWING NUMBER     | ISSUE            |
|   | 346-ENG-MASTER     | 1                |