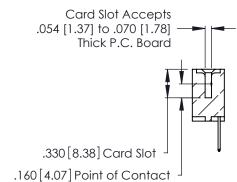

<u>Contact Dimensions:</u>
526-P.C. Tail .018 Sq. (0.46 Sq.) - Tail LG. =.350 (8.89)
.125 (3.18) Contact Spacing x .250 (6.35) Row Spacing

THIS IS A C.A.D. GENERATED DRAWING DO NOT MAKE MANUAL REVISIONS TO MASTER.

1

- INSULATOR MATERIAL: THERMOPLASTIC POLYESTER, UL 94V-0 CONTACT MATERIAL; COPPER, NICKEL, TIN ALLOY CA-725
- CONTACT PLATING: GOLD ON THE MATING AREA, TIN-LEAD ON THE CONTACT TAILS, NICKEL UNDERPLATE