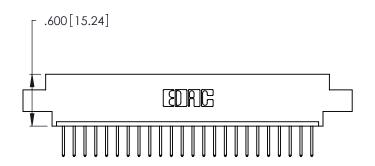

346/396 SERIES CARD EDGE CONNECTOR PART NUMBER: 346-024-526-602

**EDAC INC** TORONTO, ONTARIO CANADA

THESE DRAWINGS AND SPECIFICATIONS ARE THE PROPERTY OF EDAC INC., AND SHALL NOT BE REPRODUCED, OR COPIED OR USED AS THE BASIS FOR THE MANUFACTURE OR SALE OF APPARATUS WITHOUT WRITTEN PERMISSION.

346/396 SERIES CARD EDGE CONNECTOR CONTACT CODE 555,556,558,559,560 DIMENSIONS

YOUR CONNECTION TO QUALITY & SERVICE

**EDAC INC** TORONTO, ONTARIO CANADA

THESE DRAWINGS AND SPECIFICATIONS ARE THE PROPERTY OF EDAC INC.,AND SHALL NOT BE REPRODUCED, OR COPIED OR USED AS THE BASIS FOR THE MANUFACTURE OR SALE OF APPARATUS WITHOUT WRITTEN PERMISSION.