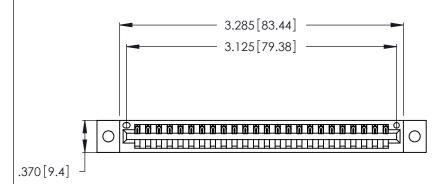

<u>Contact Dimensions:</u>
526-P.C. Tail .018 Sq. (0.46 Sq.) - Tail LG. =.350 (8.89)
.125 (3.18) Contact Spacing x .250 (6.35) Row Spacing

THIS IS A C.A.D. GENERATED DRAWING DO NOT MAKE MANUAL REVISIONS TO MASTER.

346/396 SERIES CARD EDGE CONNECTOR PART NUMBER: 346-024-526-602

**EDAC INC** TORONTO, ONTARIO CANADA

THESE DRAWINGS AND SPECIFICATIONS ARE THE PROPERTY OF EDAC INC., AND SHALL NOT BE REPRODUCED, OR COPIED OR USED AS THE BASIS FOR THE MANUFACTURE OR SALE OF APPARATUS WITHOUT WRITTEN PERMISSION.