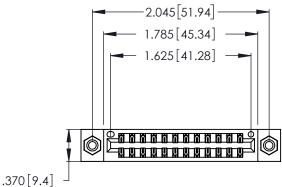

<u>Contact Dimensions:</u>
556-Extender Board Bend (Code 520 Contacts)
See Sheet 2 for Contact Code 555, 556, 558, 559, 560 Dimensions

- INSULATOR MATERIAL: THERMOPLASTIC POLYESTER, UL 94V-0 CONTACT MATERIAL; COPPER, NICKEL, TIN ALLOY CA-725
- CONTACT PLATING: GOLD ON THE MATING AREA, TIN-LEAD ON THE CONTACT TAILS, NICKEL UNDERPLATE

THIS IS A C.A.D. GENERATED DRAWING DO NOT MAKE MANUAL REVISIONS TO MASTER.

1

| 346/396 SERIES CARD EDGE CONNECTOR |
|------------------------------------|
| PART NUMBER: 346-024-556-808       |

**EDAC INC** TORONTO, ONTARIO CANADA