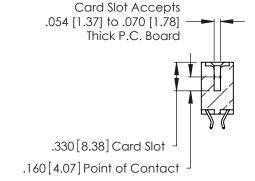

**Contact Code 560** 

INSULATOR MATERIAL: THERMOPLASTIC POLYESTER, UL 94V-0 CONTACT MATERIAL; COPPER, NICKEL, TIN ALLOY CA-725 CONTACT PLATING: GOLD ON THE MATING AREA, TIN-LEAD

ON THE CONTACT TAILS, NICKEL UNDERPLATE