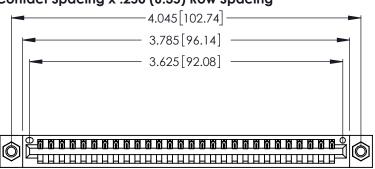

<u>Contact Dimensions:</u>
520-P.C. Tail .030x.018 (0.76x0.46) - Tail LG. =.175 (4.45) .125 (3.18) Contact Spacing x .250 (6.35) Row Spacing

.370 [9.4]

THIS IS A C.A.D. GENERATED DRAWING DO NOT MAKE MANUAL REVISIONS TO MASTER.

Card Slot Accepts .054 [1.37] to .070 [1.78] Thick P.C. Board .330 [8.38] Card Slot .160 [4.07] Point of Contact

- INSULATOR MATERIAL: THERMOPLASTIC POLYESTER, UL 94V-0 CONTACT MATERIAL; COPPER, NICKEL, TIN ALLOY CA-725
- CONTACT PLATING: GOLD ON THE MATING AREA, TIN-LEAD ON THE CONTACT TAILS, NICKEL UNDERPLATE