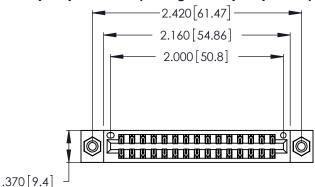

Contact Dimensions: 522-P.C. Tail .025 Sq. (0.64 Sq.) - Tail LG. =.440 (11.18) .125 (3.18) Contact Spacing x .250 (6.35) Row Spacing

- INSULATOR MATERIAL: THERMOPLASTIC POLYESTER, UL 94V-0 CONTACT MATERIAL; COPPER, NICKEL, TIN ALLOY CA-725
- CONTACT PLATING: GOLD ON THE MATING AREA, TIN-LEAD ON THE CONTACT TAILS, NICKEL UNDERPLATE

THIS IS A C.A.D. GENERATED DRAWING DO NOT MAKE MANUAL REVISIONS TO MASTER.

346/396 SERIES CARD EDGE CONNECTOR PART NUMBER: 346-030-522-208

**EDAC INC** TORONTO, ONTARIO CANADA

THESE DRAWINGS AND SPECIFICATIONS ARE THE PROPERTY OF EDAC INC., AND SHALL NOT BE REPRODUCED, OR COPIED OR USED AS THE BASIS FOR THE MANUFACTURE OR SALE OF APPARATUS WITHOUT WRITTEN PERMISSION.