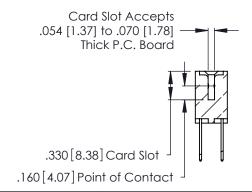

Contact Code 560

INSULATOR MATERIAL: THERMOPLASTIC POLYESTER, UL 94V-0 CONTACT MATERIAL; COPPER, NICKEL, TIN ALLOY CA-725 CONTACT PLATING: GOLD ON THE MATING AREA, TIN-LEAD

ON THE CONTACT TAILS, NICKEL UNDERPLATE

346/396 SERIES CARD EDGE CONNECTOR CONTACT CODE 555,556,558,559,560 DIMENSIONS

YOUR CONNECTION TO QUALITY & SERVICE

**EDAC INC** TORONTO, ONTARIO CANADA

THESE DRAWINGS AND SPECIFICATIONS ARE THE PROPERTY OF EDAC INC.,AND SHALL NOT BE REPRODUCED, OR COPIED OR USED AS THE BASIS FOR THE MANUFACTURE OR SALE OF APPARATUS WITHOUT WRITTEN PERMISSION.