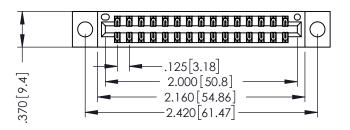

346/396 SERIES CARD EDGE CONNECTOR PART NUMBER: 346-030-555-804

YOUR CONNECTION TO QUALITY & SERVICE

**EDAC INC** TORONTO, ONTARIO CANADA

THESE DRAWINGS AND SPECIFICATIONS ARE THE PROPERTY OF EDAC INC.,AND SHALL NOT BE REPRODUCED, OR COPIED OR USED AS THE BASIS FOR THE MANUFACTURE OR SALE OF APPARATUS WITHOUT WRITTEN PERMISSION.

THIS IS A C.A.D. GENERATED DRAWING DO NOT MAKE MANUAL REVISIONS TO MASTER.

ISSUE NUMBER

ORIGINAL

1

INSULATOR MATERIAL: THERMOPLASTIC POLYESTER, UL 94V-0 CONTACT MATERIAL; COPPER, NICKEL, TIN ALLOY CA-725 CONTACT PLATING: GOLD ON THE MATING AREA, TIN-LEAD ON THE CONTACT TAILS, NICKEL UNDERPLATE