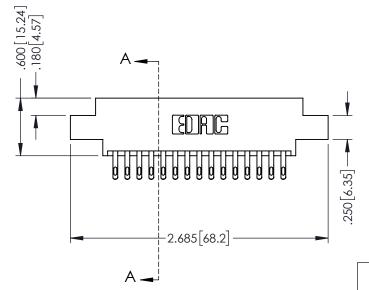

## 346/396 SERIES CARD EDGE CONNECTOR CONTACT CODE 555,556,558,559,560 DIMENSIONS

YOUR CONNECTION TO QUALITY & SERVICE

**EDAC INC** TORONTO, ONTARIO CANADA

THESE DRAWINGS AND SPECIFICATIONS ARE THE PROPERTY OF EDAC INC.,AND SHALL NOT BE REPRODUCED, OR COPIED OR USED AS THE BASIS FOR THE MANUFACTURE OR SALE OF APPARATUS WITHOUT WRITTEN PERMISSION.

## **Contact Code 556**

INSULATOR MATERIAL: THERMOPLASTIC POLYESTER, UL 94V-0 CONTACT MATERIAL; COPPER, NICKEL, TIN ALLOY CA-725 CONTACT PLATING: GOLD ON THE MATING AREA, TIN-LEAD

ON THE CONTACT TAILS, NICKEL UNDERPLATE