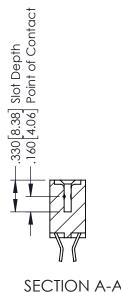

## **Contact Code 555**

## **Contact Code 556**

INSULATOR MATERIAL: THERMOPLASTIC POLYESTER, UL 94V-0 CONTACT MATERIAL; COPPER, NICKEL, TIN ALLOY CA-725 CONTACT PLATING: GOLD ON THE MATING AREA, TIN-LEAD

ON THE CONTACT TAILS, NICKEL UNDERPLATE