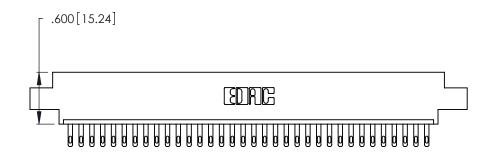

Contact Dimensions: 500-Wire Hole .050x.025 (1.27x0.64) - Tail LG. =.260 (6.60) .125 (3.18) Contact Spacing x .250 (6.35) Row Spacing

.370 [9.4]

-4.795[121.79] 4.535[115.19] -4.375[111.13] -------

THIS IS A C.A.D. GENERATED DRAWING DO NOT MAKE MANUAL REVISIONS TO MASTER.

Card Slot Accepts .054 [1.37] to .070 [1.78] Thick P.C. Board .330 [8.38] Card Slot .160 [4.07] Point of Contact

- INSULATOR MATERIAL: THERMOPLASTIC POLYESTER, UL 94V-0 CONTACT MATERIAL; COPPER, NICKEL, TIN\_ALLOY CA-725
- CONTACT PLATING: GOLD ON THE MATING AREA, TIN-LEAD ON THE CONTACT TAILS, NICKEL UNDERPLATE

| 346/396 SERIES CARD EDGE CONNECTOR |
|------------------------------------|
| PART NUMBER: 346-034-500-604       |

YOUR CONNECTION TO QUALITY & SERVICE

**EDAC INC** TORONTO, ONTARIO CANADA

THESE DRAWINGS AND SPECIFICATIONS ARE THE PROPERTY OF EDAC INC.,AND SHALL NOT BE REPRODUCED, OR COPIED OR USED AS THE BASIS FOR THE MANUFACTURE OR SALE OF APPARATUS WITHOUT WRITTEN PERMISSION.