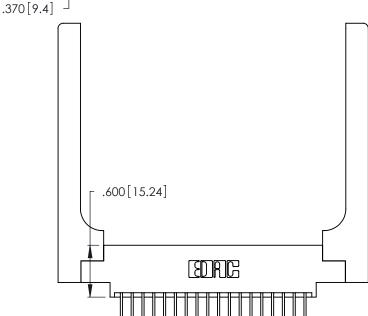

ISSUE NUMBER

ORIGINAL

1

THIS IS A C.A.D. GENERATED DRAWING DO NOT MAKE MANUAL REVISIONS TO MASTER.

INSULATOR MATERIAL: THERMOPLASTIC POLYESTER, UL 94V-0 CONTACT MATERIAL; COPPER, NICKEL, TIN\_ALLOY CA-725

CONTACT PLATING: GOLD ON THE MATING AREA, TIN-LEAD ON THE CONTACT TAILS, NICKEL UNDERPLATE

THIS IS A C.A.D. GENERATED DRAWING DO NOT MAKE MANUAL REVISIONS TO MASTER.

ISSUE NUMBER

ORIGINAL

1

**Contact Code 555** 