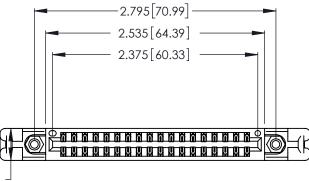

<u>Contact Dimensions:</u>
522-P.C. Tail .025 Sq. (0.64 Sq.) - Tail LG. = .440 (11.18)
.125 (3.18) Contact Spacing x .250 (6.35) Row Spacing

346/396 SERIES CARD EDGE CONNECTOR PART NUMBER: 346-036-522-858