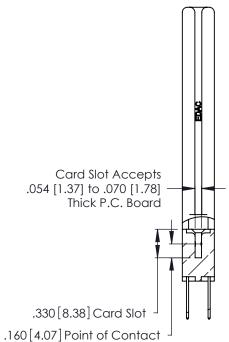

CONTACT PLATING: GOLD ON THE MATING AREA, TIN-LEAD ON THE CONTACT TAILS, NICKEL UNDERPLATE

THIS IS A C.A.D. GENERATED DRAWING DO NOT MAKE MANUAL REVISIONS TO MASTER.

ISSUE NUMBER

ORIGINAL

1

**Contact Code 555** 

Contact Code 556

**Contact Code 558** 

**Contact Code 559** 

Contact Code 560

INSULATOR MATERIAL: THERMOPLASTIC POLYESTER, UL 94V-0 CONTACT MATERIAL; COPPER, NICKEL, TIN ALLOY CA-725 CONTACT PLATING: GOLD ON THE MATING AREA, TIN-LEAD

ON THE CONTACT TAILS, NICKEL UNDERPLATE

346/396 SERIES CARD EDGE CONNECTOR CONTACT CODE 555,556,558,559,560 DIMENSIONS

YOUR CONNECTION TO QUALITY & SERVICE

**EDAC INC** TORONTO, ONTARIO CANADA

THESE DRAWINGS AND SPECIFICATIONS ARE THE PROPERTY OF EDAC INC.,AND SHALL NOT BE REPRODUCED, OR COPIED OR USED AS THE BASIS FOR THE MANUFACTURE OR SALE OF APPARATUS WITHOUT WRITTEN PERMISSION.