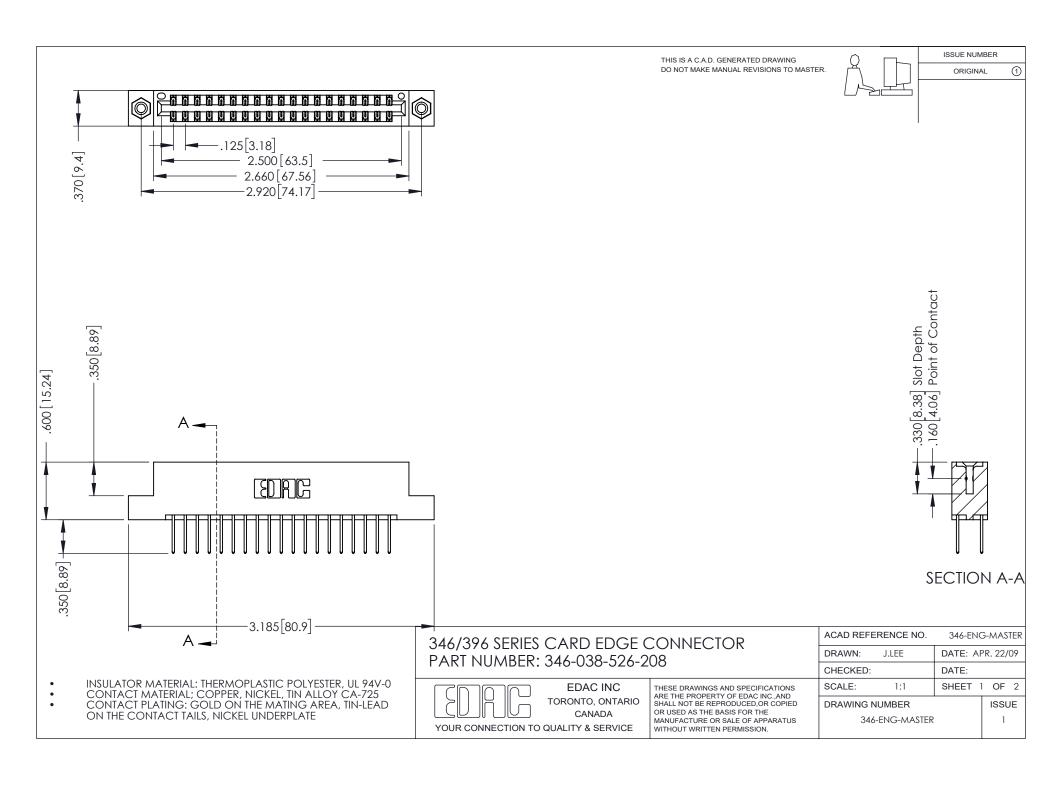

## **Contact Code 556**

INSULATOR MATERIAL: THERMOPLASTIC POLYESTER, UL 94V-0 CONTACT MATERIAL; COPPER, NICKEL, TIN ALLOY CA-725 CONTACT PLATING: GOLD ON THE MATING AREA, TIN-LEAD

ON THE CONTACT TAILS, NICKEL UNDERPLATE

## 346/396 SERIES CARD EDGE CONNECTOR CONTACT CODE 555,556,558,559,560 DIMENSIONS

YOUR CONNECTION TO QUALITY & SERVICE

**EDAC INC** TORONTO, ONTARIO CANADA

THESE DRAWINGS AND SPECIFICATIONS ARE THE PROPERTY OF EDAC INC.,AND SHALL NOT BE REPRODUCED, OR COPIED OR USED AS THE BASIS FOR THE MANUFACTURE OR SALE OF APPARATUS WITHOUT WRITTEN PERMISSION.