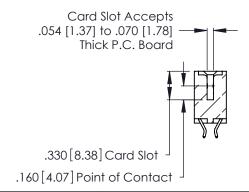

THIS IS A C.A.D. GENERATED DRAWING DO NOT MAKE MANUAL REVISIONS TO MASTER.

ISSUE NUMBER

ORIGINAL

1

**Contact Code 555** 

Contact Code 556

**Contact Code 558** 

**Contact Code 559** 

**Contact Code 560** 

INSULATOR MATERIAL: THERMOPLASTIC POLYESTER, UL 94V-0 CONTACT MATERIAL; COPPER, NICKEL, TIN ALLOY CA-725 CONTACT PLATING: GOLD ON THE MATING AREA, TIN-LEAD

ON THE CONTACT TAILS, NICKEL UNDERPLATE

346/396 SERIES CARD EDGE CONNECTOR CONTACT CODE 555,556,558,559,560 DIMENSIONS

YOUR CONNECTION TO QUALITY & SERVICE

**EDAC INC** TORONTO, ONTARIO CANADA

THESE DRAWINGS AND SPECIFICATIONS ARE THE PROPERTY OF EDAC INC.,AND SHALL NOT BE REPRODUCED, OR COPIED OR USED AS THE BASIS FOR THE MANUFACTURE OR SALE OF APPARATUS WITHOUT WRITTEN PERMISSION.