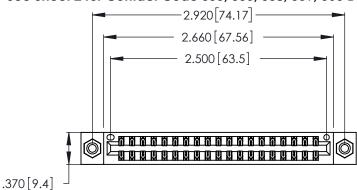

Contact Dimensions:
556-Extender Board Bend (Code 520 Contacts)
See Sheet 2 for Contact Code 555, 556, 558, 559, 560 Dimensions

- INSULATOR MATERIAL: THERMOPLASTIC POLYESTER, UL 94V-0 CONTACT MATERIAL; COPPER, NICKEL, TIN ALLOY CA-725
- CONTACT PLATING: GOLD ON THE MATING AREA, TIN-LEAD ON THE CONTACT TAILS, NICKEL UNDERPLATE

THIS IS A C.A.D. GENERATED DRAWING DO NOT MAKE MANUAL REVISIONS TO MASTER.

1

| 346/396 SERIES CARD EDGE CONNECTO | R |
|-----------------------------------|---|
| PART NUMBER: 346-038-556-808      |   |