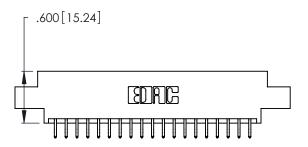

THIS IS A C.A.D. GENERATED DRAWING DO NOT MAKE MANUAL REVISIONS TO MASTER.

1

| 346/396 SERIES CARD EDGE CONNECTO | R |
|-----------------------------------|---|
| PART NUMBER: 346-038-556-808      |   |

Contact Dimensions:
556-Extender Board Bend (Code 520 Contacts)
See Sheet 2 for Contact Code 555, 556, 558, 559, 560 Dimensions

- INSULATOR MATERIAL: THERMOPLASTIC POLYESTER, UL 94V-0 CONTACT MATERIAL; COPPER, NICKEL, TIN ALLOY CA-725
- CONTACT PLATING: GOLD ON THE MATING AREA, TIN-LEAD ON THE CONTACT TAILS, NICKEL UNDERPLATE