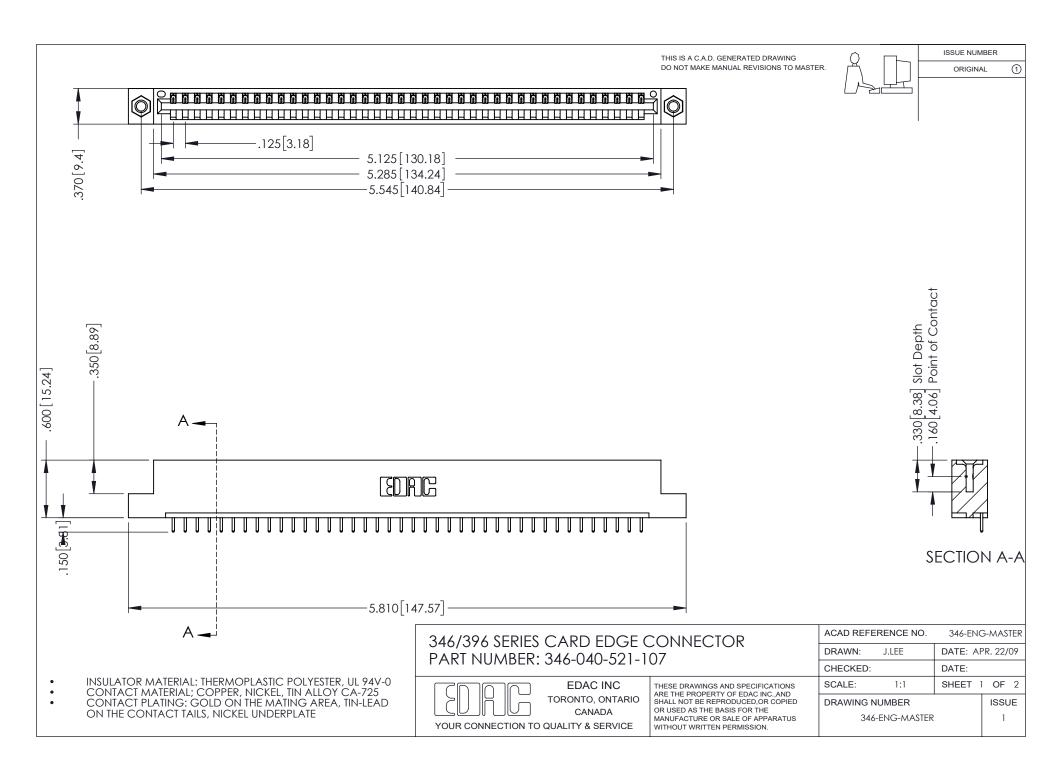

ISSUE NUMBER ORIGINAL 1

## **Contact Code 556**

INSULATOR MATERIAL: THERMOPLASTIC POLYESTER, UL 94V-0 CONTACT MATERIAL; COPPER, NICKEL, TIN ALLOY CA-725 CONTACT PLATING: GOLD ON THE MATING AREA, TIN-LEAD

ON THE CONTACT TAILS, NICKEL UNDERPLATE

## 346/396 SERIES CARD EDGE CONNECTOR CONTACT CODE 555,556,558,559,560 DIMENSIONS

YOUR CONNECTION TO QUALITY & SERVICE

**EDAC INC** TORONTO, ONTARIO CANADA

THESE DRAWINGS AND SPECIFICATIONS ARE THE PROPERTY OF EDAC INC.,AND SHALL NOT BE REPRODUCED, OR COPIED OR USED AS THE BASIS FOR THE MANUFACTURE OR SALE OF APPARATUS WITHOUT WRITTEN PERMISSION.