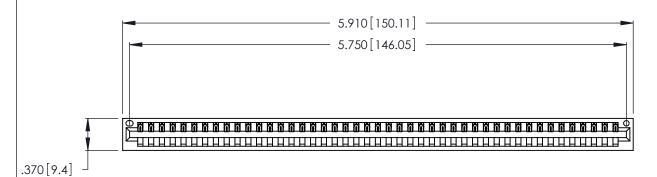

<u>Contact Dimensions:</u>
520-P.C. Tail .030x.018 (0.76x0.46) - Tail LG. = .175 (4.45)
.125 (3.18) Contact Spacing x .250 (6.35) Row Spacing

THIS IS A C.A.D. GENERATED DRAWING DO NOT MAKE MANUAL REVISIONS TO MASTER.

346/396 SERIES CARD EDGE CONNECTOR PART NUMBER: 346-045-520-101

YOUR CONNECTION TO QUALITY & SERVICE

**EDAC INC** TORONTO, ONTARIO CANADA

THESE DRAWINGS AND SPECIFICATIONS ARE THE PROPERTY OF EDAC INC.,AND SHALL NOT BE REPRODUCED, OR COPIED OR USED AS THE BASIS FOR THE MANUFACTURE OR SALE OF APPARATUS WITHOUT WRITTEN PERMISSION.