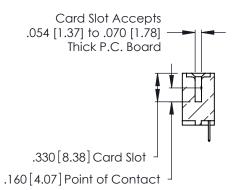

THIS IS A C.A.D. GENERATED DRAWING DO NOT MAKE MANUAL REVISIONS TO MASTER.

ISSUE NUMBER

ORIGINAL

1

**Contact Code 555** 

Contact Code 556

**Contact Code 558** 

**Contact Code 559** 

**Contact Code 560** 

INSULATOR MATERIAL: THERMOPLASTIC POLYESTER, UL 94V-0 CONTACT MATERIAL; COPPER, NICKEL, TIN ALLOY CA-725 CONTACT PLATING: GOLD ON THE MATING AREA, TIN-LEAD ON THE CONTACT TAILS, NICKEL UNDERPLATE

346/396 SERIES CARD EDGE CONNECTOR CONTACT CODE 555,556,558,559,560 DIMENSIONS

YOUR CONNECTION TO QUALITY & SERVICE

**EDAC INC** TORONTO, ONTARIO CANADA

THESE DRAWINGS AND SPECIFICATIONS ARE THE PROPERTY OF EDAC INC.,AND SHALL NOT BE REPRODUCED, OR COPIED OR USED AS THE BASIS FOR THE MANUFACTURE OR SALE OF APPARATUS WITHOUT WRITTEN PERMISSION.