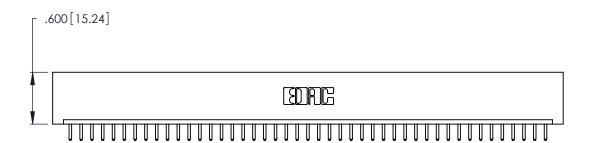

346/396 SERIES CARD EDGE CONNECTOR PART NUMBER: 346-045-520-101

YOUR CONNECTION TO QUALITY & SERVICE

**EDAC INC** TORONTO, ONTARIO CANADA

THESE DRAWINGS AND SPECIFICATIONS ARE THE PROPERTY OF EDAC INC.,AND SHALL NOT BE REPRODUCED, OR COPIED OR USED AS THE BASIS FOR THE MANUFACTURE OR SALE OF APPARATUS WITHOUT WRITTEN PERMISSION.