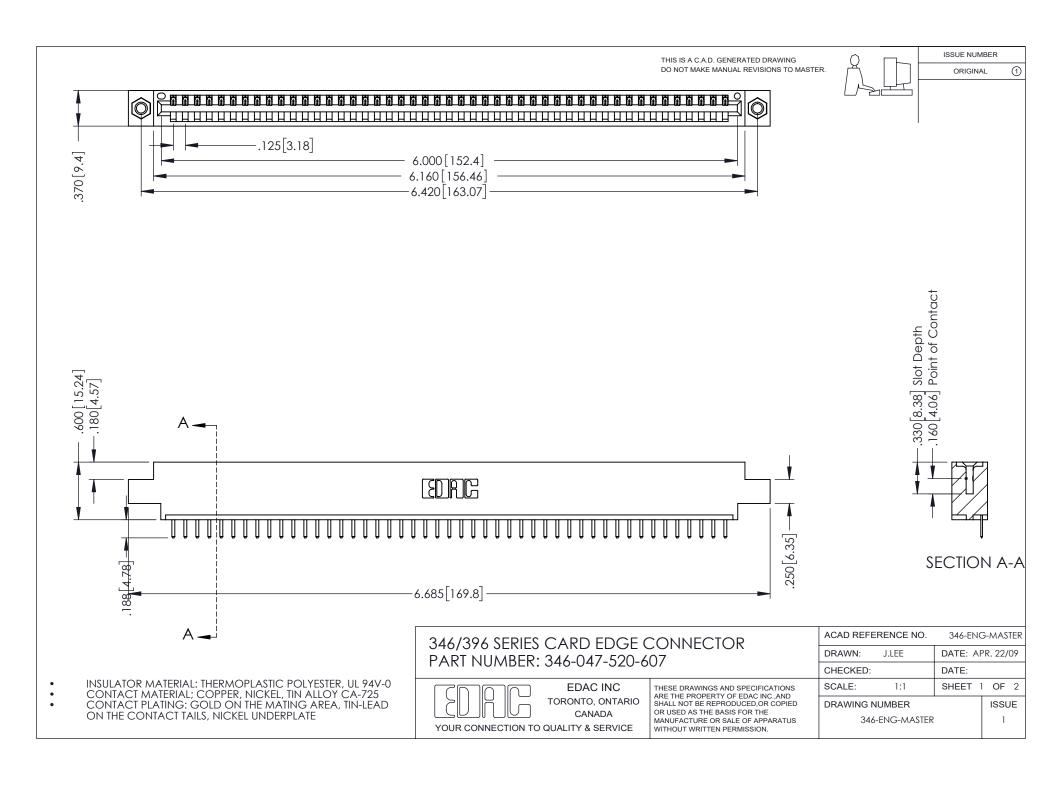

## **Contact Code 556**

INSULATOR MATERIAL: THERMOPLASTIC POLYESTER, UL 94V-0 CONTACT MATERIAL; COPPER, NICKEL, TIN ALLOY CA-725 CONTACT PLATING: GOLD ON THE MATING AREA, TIN-LEAD

ON THE CONTACT TAILS, NICKEL UNDERPLATE

## 346/396 SERIES CARD EDGE CONNECTOR CONTACT CODE 555,556,558,559,560 DIMENSIONS

YOUR CONNECTION TO QUALITY & SERVICE

**EDAC INC** TORONTO, ONTARIO CANADA

THESE DRAWINGS AND SPECIFICATIONS ARE THE PROPERTY OF EDAC INC.,AND SHALL NOT BE REPRODUCED, OR COPIED OR USED AS THE BASIS FOR THE MANUFACTURE OR SALE OF APPARATUS WITHOUT WRITTEN PERMISSION.