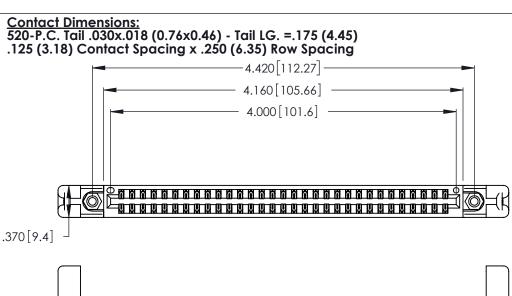

THIS IS A C.A.D. GENERATED DRAWING DO NOT MAKE MANUAL REVISIONS TO MASTER.

ISSUE NUMBER ORIGINAL

1

.600 [15.24] 

Card Slot Accepts .054 [1.37] to .070 [1.78] Thick P.C. Board .330 [8.38] Card Slot .160 [4.07] Point of Contact

INSULATOR MATERIAL: THERMOPLASTIC POLYESTER, UL 94V-0 CONTACT MATERIAL; COPPER, NICKEL, TIN\_ALLOY CA-725

CONTACT PLATING: GOLD ON THE MATING AREA, TIN-LEAD ON THE CONTACT TAILS, NICKEL UNDERPLATE

346/396 SERIES CARD EDGE CONNECTOR PART NUMBER: 346-062-520-258