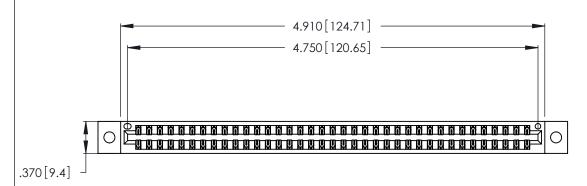

Contact Dimensions:
560-Extender Board Bend (Code 523 Contacts)
See Sheet 2 for Contact Code 555, 556, 558, 559, 560 Dimensions

THIS IS A C.A.D. GENERATED DRAWING DO NOT MAKE MANUAL REVISIONS TO MASTER.

| 346/396 SERIES CARD EDGE CONNECTOR |
|------------------------------------|
| PART NUMBER: 346-074-560-202       |

**EDAC INC** TORONTO, ONTARIO CANADA

THESE DRAWINGS AND SPECIFICATIONS ARE THE PROPERTY OF EDAC INC., AND SHALL NOT BE REPRODUCED, OR COPIED OR USED AS THE BASIS FOR THE MANUFACTURE OR SALE OF APPARATUS WITHOUT WRITTEN PERMISSION.

| ACAD REFERENCE NO. |             | 346-ENG-MASTER |           |
|--------------------|-------------|----------------|-----------|
| DRAWN:             | J.LEE       | DATE: AF       | PR. 22/09 |
| CHECKED:           |             | DATE:          |           |
| SCALE:             | N.T.S       | SHEET          | OF 2      |
| DRAWING NUMBER     |             | ISSUE          |           |
| 346                | -ENG-MASTER |                | 1         |