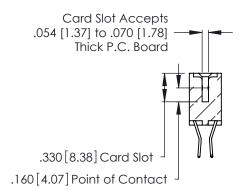

THIS IS A C.A.D. GENERATED DRAWING DO NOT MAKE MANUAL REVISIONS TO MASTER.

ISSUE NUMBER

ORIGINAL

1

**Contact Code 555** 

Contact Code 556

**Contact Code 558** 

**Contact Code 559** 

Contact Code 560

INSULATOR MATERIAL: THERMOPLASTIC POLYESTER, UL 94V-0 CONTACT MATERIAL; COPPER, NICKEL, TIN ALLOY CA-725 CONTACT PLATING: GOLD ON THE MATING AREA, TIN-LEAD

ON THE CONTACT TAILS, NICKEL UNDERPLATE

346/396 SERIES CARD EDGE CONNECTOR CONTACT CODE 555,556,558,559,560 DIMENSIONS

YOUR CONNECTION TO QUALITY & SERVICE

**EDAC INC** TORONTO, ONTARIO CANADA

THESE DRAWINGS AND SPECIFICATIONS ARE THE PROPERTY OF EDAC INC.,AND SHALL NOT BE REPRODUCED, OR COPIED OR USED AS THE BASIS FOR THE MANUFACTURE OR SALE OF APPARATUS WITHOUT WRITTEN PERMISSION.