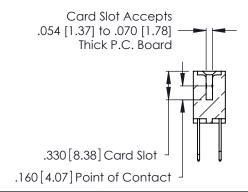

THIS IS A C.A.D. GENERATED DRAWING DO NOT MAKE MANUAL REVISIONS TO MASTER.

ISSUE NUMBER

ORIGINAL

1

**Contact Code 555** 

Contact Code 556

**Contact Code 558** 

**Contact Code 559** 

**Contact Code 560** 

INSULATOR MATERIAL: THERMOPLASTIC POLYESTER, UL 94V-0 CONTACT MATERIAL; COPPER, NICKEL, TIN ALLOY CA-725 CONTACT PLATING: GOLD ON THE MATING AREA, TIN-LEAD

ON THE CONTACT TAILS, NICKEL UNDERPLATE