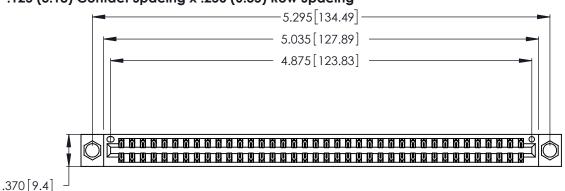

<u>Contact Dimensions:</u>
522-P.C. Tail .025 Sq. (0.64 Sq.) - Tail LG. =.440 (11.18)
.125 (3.18) Contact Spacing x .250 (6.35) Row Spacing

THIS IS A C.A.D. GENERATED DRAWING DO NOT MAKE MANUAL REVISIONS TO MASTER.

INSULATOR MATERIAL: THERMOPLASTIC POLYESTER, UL 94V-0 CONTACT MATERIAL; COPPER, NICKEL, TIN\_ALLOY CA-725

CONTACT PLATING: GOLD ON THE MATING AREA, TIN-LEAD ON THE CONTACT TAILS, NICKEL UNDERPLATE

346/396 SERIES CARD EDGE CONNECTOR PART NUMBER: 346-076-522-204