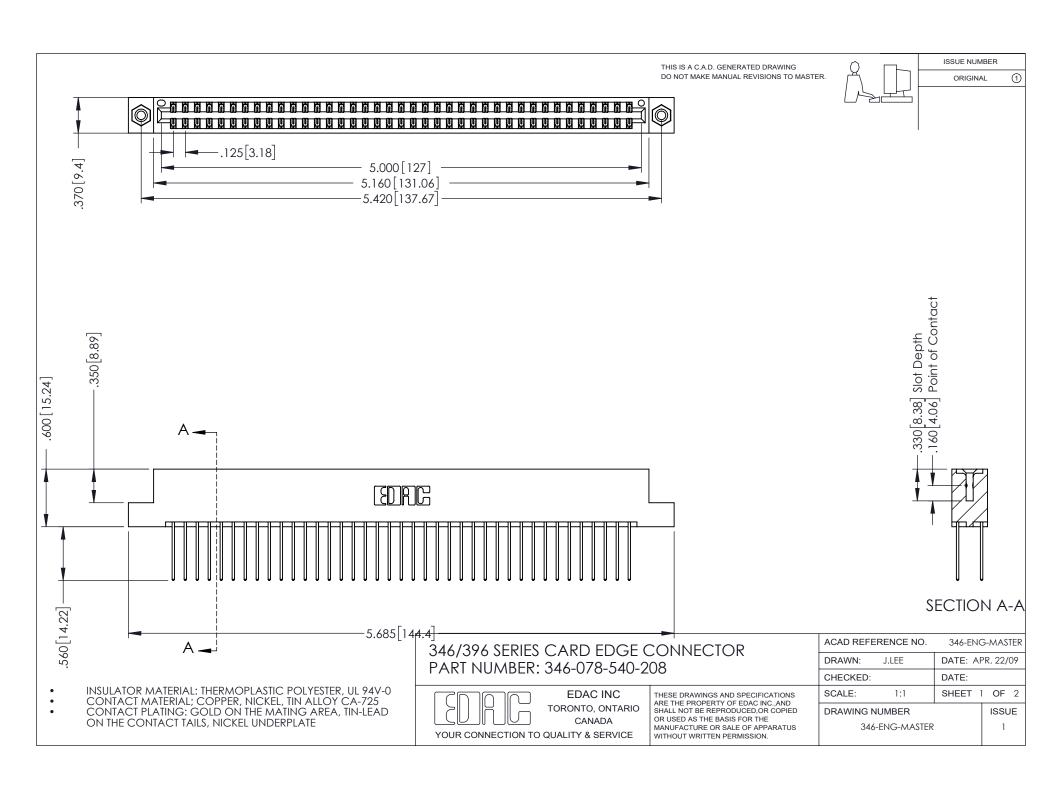

## **Contact Code 556**

INSULATOR MATERIAL: THERMOPLASTIC POLYESTER, UL 94V-0 CONTACT MATERIAL; COPPER, NICKEL, TIN ALLOY CA-725 CONTACT PLATING: GOLD ON THE MATING AREA, TIN-LEAD

ON THE CONTACT TAILS, NICKEL UNDERPLATE

## 346/396 SERIES CARD EDGE CONNECTOR CONTACT CODE 555,556,558,559,560 DIMENSIONS

YOUR CONNECTION TO QUALITY & SERVICE

**EDAC INC** TORONTO, ONTARIO CANADA

THESE DRAWINGS AND SPECIFICATIONS ARE THE PROPERTY OF EDAC INC.,AND SHALL NOT BE REPRODUCED, OR COPIED OR USED AS THE BASIS FOR THE MANUFACTURE OR SALE OF APPARATUS WITHOUT WRITTEN PERMISSION.