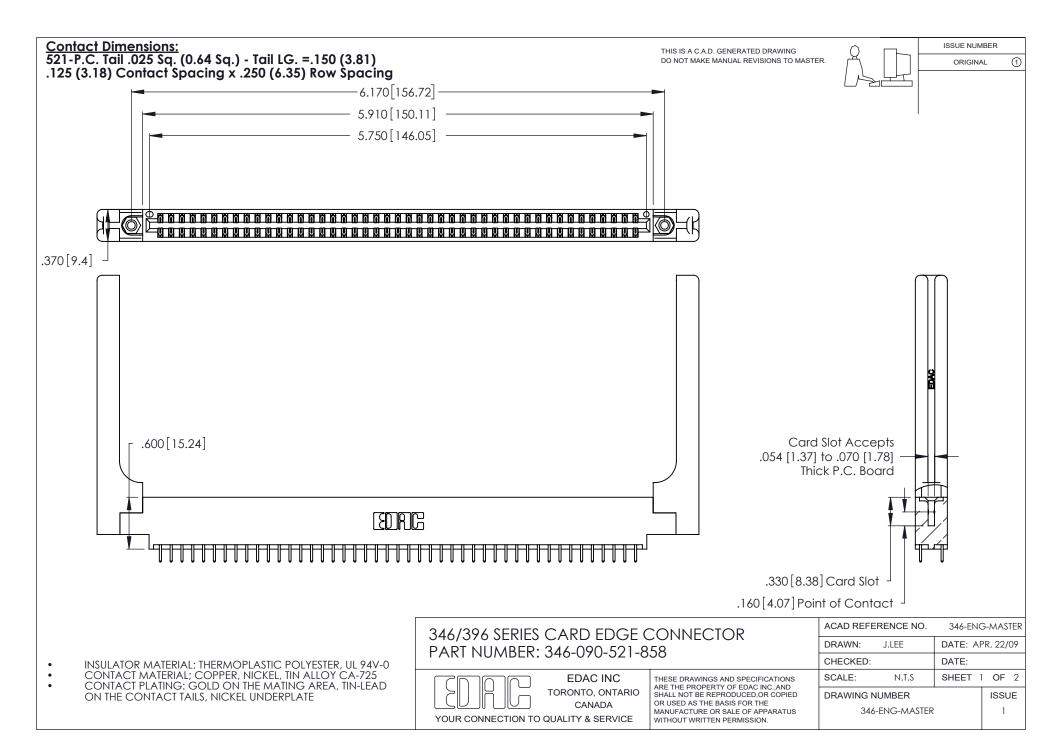

THIS IS A C.A.D. GENERATED DRAWING DO NOT MAKE MANUAL REVISIONS TO MASTER.

ISSUE NUMBER

ORIGINAL

1

**Contact Code 555** 

Contact Code 556

**Contact Code 558** 

**Contact Code 559** 

Contact Code 560

INSULATOR MATERIAL: THERMOPLASTIC POLYESTER, UL 94V-0 CONTACT MATERIAL; COPPER, NICKEL, TIN ALLOY CA-725 CONTACT PLATING: GOLD ON THE MATING AREA, TIN-LEAD

ON THE CONTACT TAILS, NICKEL UNDERPLATE

346/396 SERIES CARD EDGE CONNECTOR CONTACT CODE 555,556,558,559,560 DIMENSIONS

YOUR CONNECTION TO QUALITY & SERVICE

**EDAC INC** TORONTO, ONTARIO CANADA

THESE DRAWINGS AND SPECIFICATIONS ARE THE PROPERTY OF EDAC INC.,AND SHALL NOT BE REPRODUCED, OR COPIED OR USED AS THE BASIS FOR THE MANUFACTURE OR SALE OF APPARATUS WITHOUT WRITTEN PERMISSION.