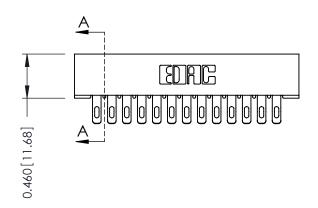

## **Mounting Option**

01-No Mounting Lugs

**Contact Detail** 

555-Extender Board Bend (Code 500 Contacts) .156 [3.96] Contact Spacing x .140 [3.56] Row Spacing





**See Accompanying Page for: Mounting Options** 

|                                     | _ |
|-------------------------------------|---|
| 305 / 315 / 355 Card Edge Connector |   |
| Part Number: 355-026-555-201        |   |

YOUR CONNECTION TO QUALITY & SERVICE

|   | ACAD REFERENCE NO | 305 ENG MASTER    |
|---|-------------------|-------------------|
|   | DRAWN: J.LEE      | DATE: SEPT. 21/09 |
|   | CHECKED:          | DATE:             |
|   | SCALE: NTS        | SHEET 1 OF 2      |
| 0 | DRAWING NUMBER    | ISSUE             |
|   | 305 Assembly      | 1                 |

SECTION A-A 0.090[2.29] Point of Contact

0.295[7.49] Card Slot