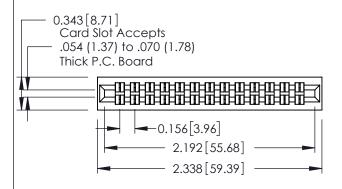

## **Mounting Option**

01-No Mounting Lugs

**Contact Detail** 

555-Extender Board Bend (Code 500 Contacts) .156 [3.96] Contact Spacing x .140 [3.56] Row Spacing

**See Accompanying Page for: Mounting Options** 