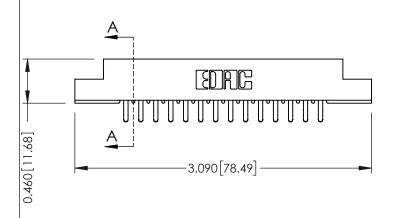

**Mounting Option** 

**Contact Detail** 

08-#4-40 Unified Threaded Inserts

556-Extender Board Bend (Code 520 Contacts) .156 [3.96] Contact Spacing x .140 [3.56] Row Spacing

**See Accompanying Page for: Mounting Options** 

305 / 315 / 355 Card Edge Connector Part Number: 355-028-556-508

YOUR CONNECTION TO QUALITY & SERVICE

|   | ACAD REFERENCE NO | . 305 ENG MASTER         |
|---|-------------------|--------------------------|
|   | DRAWN: J.LEE      | DATE: <b>SEPT. 21/09</b> |
|   | CHECKED:          | DATE:                    |
|   | SCALE: NTS        | SHEET 1 OF 2             |
| ) | DRAWING NUMBER    | ISSUE                    |

0.125[3.18]

Point of Contact

0.330 [8.38] Card Slot

305 Assembly