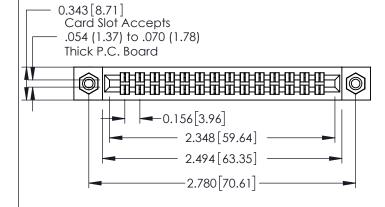

**Mounting Option** 

**Contact Detail** 

08-#4-40 Unified Threaded Inserts

556-Extender Board Bend (Code 520 Contacts) .156 [3.96] Contact Spacing x .140 [3.56] Row Spacing

**See Accompanying Page for: Mounting Options** 

305 / 315 / 355 Card Edge Connector Part Number: 355-028-556-508

YOUR CONNECTION TO QUALITY & SERVICE

|   | ACAD REFERENCE NO | . 305 ENG MASTER         |
|---|-------------------|--------------------------|
|   | DRAWN: J.LEE      | DATE: <b>SEPT. 21/09</b> |
|   | CHECKED:          | DATE:                    |
|   | SCALE: NTS        | SHEET 1 OF 2             |
| ) | DRAWING NUMBER    | ISSUE                    |

0.125[3.18]

Point of Contact

0.330 [8.38] Card Slot

305 Assembly