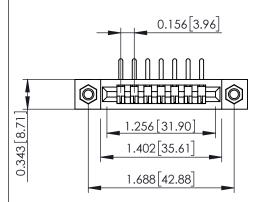

**Mounting Option** M3-0.5 Metric Threaded Inserts **Contact Detail** 

90 Degree Bend (Code 545 Contacts)

.156 [3.96] Contact Spacing x .200 [5.08] Row Spacing

| 307 / 357 Card Edge Connector<br>Part Number: 357-007-458-107 |          |                                                  |
|---------------------------------------------------------------|----------|--------------------------------------------------|
|                                                               | EDAC INC | THESE DRAWINGS AND SPE<br>ARE THE PROPERTY OF EI |