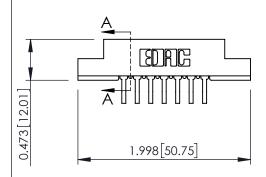

## **See Accompanying Pages for:**

- **Contact Bend Details**
- **Mounting Options**

SECTION A-A

.095 [2.41] Point of Contact (FROM BTM OF SLOT) Card Slot Accepts .054 [1.37] to .070 [1.78] Thick P.C. Board