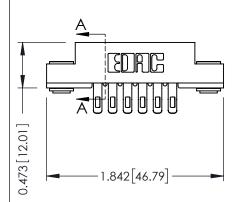

## **See Accompanying Pages for:**

- Contact Bend Details
- Mounting Options

SECTION A-A

307 ENG MASTER

DATE: AUG. 11/09

SHEET 1 OF 3

J.LEE

307 Assembly