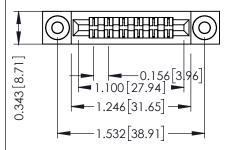

Mounting Option
.116 (2.95) I.D. Floating Eyelets

**Contact Detail** 

Extender Board Bend (Code 400 Contacts)
.156 [3.96] Contact Spacing x .200 [5.08] Row Spacing

THIS IS A C.A.D. GENERATED DRAWING DO NOT MAKE MANUAL REVISIONS TO MAS ER.