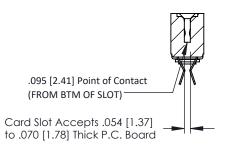

Mounting Option
.116 (2.95) I.D. Floating Eyelets

**Contact Detail** 

Extender Board Bend (Code 400 Contacts)
.156 [3.96] Contact Spacing x .200 [5.08] Row Spacing

THIS IS A C.A.D. GENERATED DRAWING DO NOT MAKE MANUAL REVISIONS TO MAS ER.