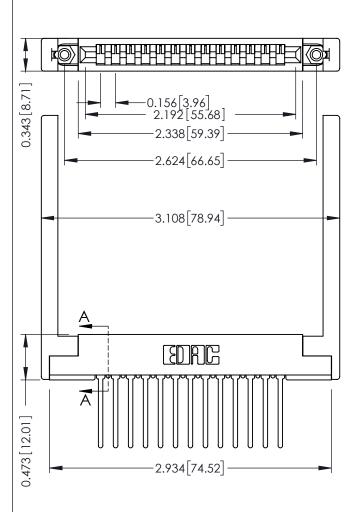

Mounting Option .344 (8.74) Offset Card Guides **Contact Detail** 

Wire Wrap .046x.013(1.17x0.33) - Tail LG=.708(17.98) .156 [3.96] Contact Spacing x .200 [5.08] Row Spacing

THIS IS A C.A.D. GENERATED DRAWING DO NOT MAKE MANUAL REVISIONS TO MAS R

1330E NUMBER

ORIGINAL

SECTION A-A

**See Accompanying Pages for:** 

- Contact Bend Details
- Mounting Options

| 307 / 357 Card Edge Connector<br>Part Number: 357-013-545-168         |                                                                                                                                                                                                 | ACAD REFERENCE NO. 307 ENG MASTER |            |          |          |
|-----------------------------------------------------------------------|-------------------------------------------------------------------------------------------------------------------------------------------------------------------------------------------------|-----------------------------------|------------|----------|----------|
|                                                                       |                                                                                                                                                                                                 | DRAWN:                            | J.LEE      | DATE: AU | G. 11/09 |
|                                                                       |                                                                                                                                                                                                 | CHECKED:                          |            | DATE:    |          |
| EDAC INC TORONTO, ONTARIO CANADA YOUR CONNECTION TO QUALITY & SERVICE | THESE DRAWINGS AND SPECIFICATIONS ARE THE PROPERTY OF EDAC INC.,AND SHALL NOT BE REPRODUCED,OR COPIED OR USED AS THE BASIS FOR THE MANUFACTURE OR SALE OF APPARATUS WITHOUT WRITTEN PERMISSION. | SCALE:                            | NTS        | SHEET    | 1 OF 3   |
|                                                                       |                                                                                                                                                                                                 | DRAWING                           | NUMBER     |          | ISSUE    |
|                                                                       |                                                                                                                                                                                                 | 30                                | 7 Assembly |          | 1        |