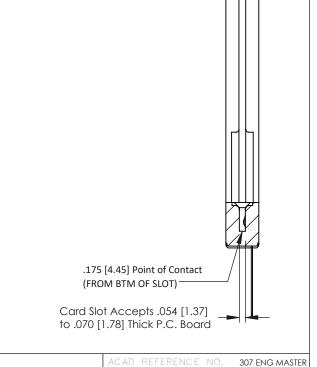

1330E NUMBER

ORIGINAL

SECTION A-A

**See Accompanying Pages for:** 

- Contact Bend Details
- Mounting Options

| 307 / 357 Card Edge Connector<br>Part Number: 357-013-545-168         |                                                                                                                                                                                                 | ACAD REFERENCE NO. 307 ENG MASTER |            |          |          |
|-----------------------------------------------------------------------|-------------------------------------------------------------------------------------------------------------------------------------------------------------------------------------------------|-----------------------------------|------------|----------|----------|
|                                                                       |                                                                                                                                                                                                 | DRAWN:                            | J.LEE      | DATE: AU | G. 11/09 |
|                                                                       |                                                                                                                                                                                                 | CHECKED:                          |            | DATE:    |          |
| EDAC INC TORONTO, ONTARIO CANADA YOUR CONNECTION TO QUALITY & SERVICE | THESE DRAWINGS AND SPECIFICATIONS ARE THE PROPERTY OF EDAC INC.,AND SHALL NOT BE REPRODUCED,OR COPIED OR USED AS THE BASIS FOR THE MANUFACTURE OR SALE OF APPARATUS WITHOUT WRITTEN PERMISSION. | SCALE:                            | NTS        | SHEET    | 1 OF 3   |
|                                                                       |                                                                                                                                                                                                 | DRAWING                           | NUMBER     |          | ISSUE    |
|                                                                       |                                                                                                                                                                                                 | 30                                | 7 Assembly |          | 1        |